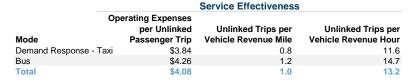

### Service Efficiency

| Mode                   | Operating Expenses per<br>Vehicle Revenue Mile | Operating Expenses per<br>Vehicle Revenue Hour |
|------------------------|------------------------------------------------|------------------------------------------------|
| Demand Response - Taxi | \$3.00                                         | \$44.64                                        |
| Bus                    | \$5.05                                         | \$62.67                                        |
| Total                  | \$3.97                                         | \$54.00                                        |