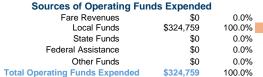

# **Financial Information**

**Total** 

# **Sources of Capital Funds Expended**

Fare Revenues Local Funds \$0 State Funds \$0 Federal Assistance \$0 Other Funds \$0 **Total Capital Funds Expended** \$0

\$37.93

**Operating Funding Sources** 