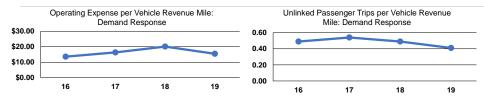

### **Performance Measures**

|                 | Service Ef             | ficiency               |                 | Service Effectiveness |                      |                      |  |
|-----------------|------------------------|------------------------|-----------------|-----------------------|----------------------|----------------------|--|
|                 |                        |                        |                 | Operating Expenses    |                      |                      |  |
|                 | Operating Expenses per | Operating Expenses per |                 | per Unlinked          | Unlinked Trips per   | Unlinked Trips per   |  |
| Mode            | Vehicle Revenue Mile   | Vehicle Revenue Hour   | Mode            | Passenger Trip        | Vehicle Revenue Mile | Vehicle Revenue Hour |  |
| Demand Response | \$15.43                | \$156.51               | Demand Response | \$37.93               | 0.4                  | 4.1                  |  |