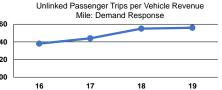

## Vehicles Operated at Maximum Service

|                 |          |                |           |          | Uses of |                |                |                |                       |
|-----------------|----------|----------------|-----------|----------|---------|----------------|----------------|----------------|-----------------------|
|                 | Directly | Purchased      | Operating | Fare     | Capital | Annual         | Annual Vehicle | Annual Vehicle | Average Fleet Age     |
| Mode            | Operated | Transportation | Expenses  | Revenues | Funds   | Unlinked Trips | Revenue Miles  | Revenue Hours  | in Years <sup>a</sup> |
| Demand Response | -        | 2              | \$371,501 | \$11,779 | \$0     | 4,656          | 8,283          | 3,791          | 4.0                   |
| Bus             | -        | 2              | \$433,786 | \$76,220 | \$0     | 35,926         | 27,808         | 4,524          | 7.5                   |
| Total           | -        | 4              | \$805,287 | \$87,999 | \$0     | 40,582         | 36,091         | 8,315          |                       |