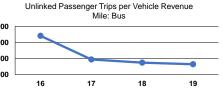

#### Service Efficiency

| Mode            | Operating Expenses per<br>Vehicle Revenue Mile | Operating Expenses per<br>Vehicle Revenue Hour |
|-----------------|------------------------------------------------|------------------------------------------------|
| Demand Response | \$44.85                                        | \$98.00                                        |
| Bus             | \$15.60                                        | \$95.89                                        |
| Total           | \$22.31                                        | \$96.85                                        |