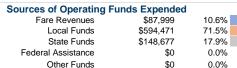

# Total Operating Funds Expended \$831,147 100.0%

Sources of Capital Funds Expended

Fare Revenues Local Funds

Federal Assistance

**Total Capital Funds Expended** 

State Funds

Other Funds