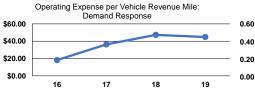

#### Service Efficiency

| Mode            | Operating Expenses per<br>Vehicle Revenue Mile | Operating Expenses per<br>Vehicle Revenue Hour |
|-----------------|------------------------------------------------|------------------------------------------------|
| Demand Response | \$44.85                                        | \$98.00                                        |
| Bus             | \$15.60                                        | \$95.89                                        |
| Total           | \$22.31                                        | \$96.85                                        |