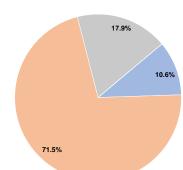

# Total Operating Funds Expended \$831,147 100.0%

Sources of Capital Funds Expended

Fare Revenues Local Funds

Federal Assistance

**Total Capital Funds Expended** 

State Funds

Other Funds