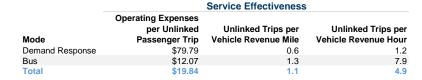

#### Service Efficiency

| Mode            | Operating Expenses per<br>Vehicle Revenue Mile | Operating Expenses per<br>Vehicle Revenue Hour |
|-----------------|------------------------------------------------|------------------------------------------------|
| Demand Response | \$44.85                                        | \$98.00                                        |
| Bus             | \$15.60                                        | \$95.89                                        |
| Total           | \$22.31                                        | \$96.85                                        |