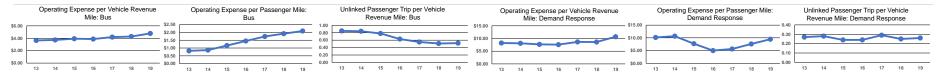

Performance Measures Service Efficiency Service Effectiveness Operating Expenses per Unlinked Trips per Unlinked Trips per Operating Expenses per Operating Expenses per Operating Expenses per Mode Vehicle Revenue Mile Vehicle Revenue Hour Mode Passenger Mile **Unlinked Passenger Trip** Vehicle Revenue Mile Vehicle Revenue Hour Demand Response \$10.70 \$115.75 Demand Response \$9.45 \$40.81 0.3 2.8 \$4.78 \$87.89 \$2.09 \$9.18 0.5 9.6 Bus Bus \$5.42 \$92.61 \$2.50 \$10.99 Total Total 0.5 8.4