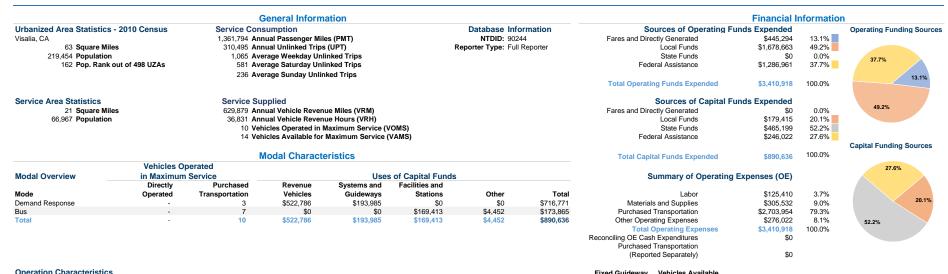

## City of Tulare dba Tulare Intermodal Express

411 East Kern Ave 2019 Annual Agency Profile Finance Director & Treasurer: Ms. Darlene Thompson Tulare, CA 93274 559-684-4255

| operation onaraoteristics |             |               |               |                 |                |                |                | i ixeu Guiueway | verificies Available |                      |                  |                           |
|---------------------------|-------------|---------------|---------------|-----------------|----------------|----------------|----------------|-----------------|----------------------|----------------------|------------------|---------------------------|
|                           | Operating   |               | Uses of       | Annual          | Annual         | Annual Vehicle | Annual Vehicle | Directional     | for Maximum          | Vehicles Operated in | Percent A        | Average Fleet             |
| Mode                      | Expenses    | Fare Revenues | Capital Funds | Passenger Miles | Unlinked Trips | Revenue Miles  | Revenue Hours  | Route Miles     | Service              | Maximum Service      | Spare Vehicles A | Age in Years <sup>a</sup> |
| Demand Response           | \$721,906   | \$37,282      | \$716,771     | 76,380          | 17,690         | 67,451         | 6,237          | 0.0             | 4                    | 3                    | 25.0%            | 7.5                       |
| Bus                       | \$2,689,012 | \$232,797     | \$173,865     | 1,285,414       | 292,805        | 562,428        | 30,594         | 0.0             | 10                   | 7                    | 30.0%            | 7.0                       |
| Total                     | \$3.410.018 | \$270.070     | \$800 636     | 1 361 70/       | 310 405        | 620 870        | 36 831         | 0.0             | 1.1                  | 10                   | 28 6%            |                           |