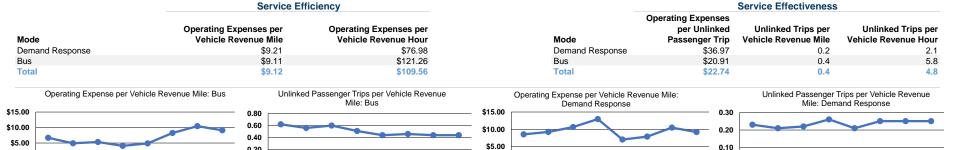

### at Maximum Service Uses of Operating Directly Purchased Fare Capital Annual Annual Vehicle **Annual Vehicle** Average Fleet Age Operated **Expenses** Revenues **Funds Unlinked Trips** in Yearsa Mode Transportation **Revenue Miles** Revenue Hours \$715,311 \$27,546 \$0 19,346 77,686 9,292 7.4 **Demand Response** \$0 150,129 344,724 25,885 6.6 \$3,138,827 \$88,738 Bus 9 13 \$0 169,475 422,410 35,177 \$3,854,138 \$116,284 Total