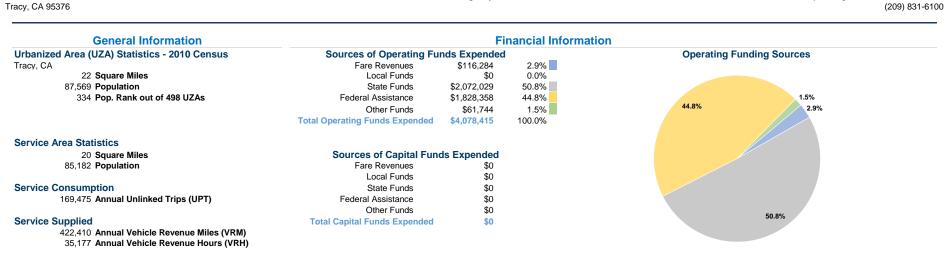

### at Maximum Service Uses of Operating Directly Purchased Fare Capital Annual Annual Vehicle **Annual Vehicle** Average Fleet Age Operated **Expenses** Revenues **Funds Unlinked Trips** in Yearsa Mode Transportation **Revenue Miles** Revenue Hours \$715,311 \$27,546 \$0 19,346 77,686 9,292 7.4 **Demand Response** \$0 150,129 344,724 25,885 6.6 \$3,138,827 \$88,738 Bus 9 13 \$0 169,475 422,410 35,177 \$3,854,138 \$116,284 Total