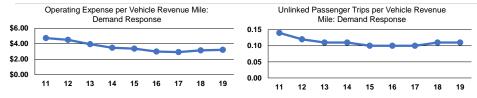

#### **Performance Measures**

|                 | Service Eff            | ficiency               |                 | Service Effectiveness |                      |                      |
|-----------------|------------------------|------------------------|-----------------|-----------------------|----------------------|----------------------|
|                 |                        |                        |                 | Operating Expenses    |                      |                      |
|                 | Operating Expenses per | Operating Expenses per |                 | per Unlinked          | Unlinked Trips per   | Unlinked Trips per   |
| Mode            | Vehicle Revenue Mile   | Vehicle Revenue Hour   | Mode            | Passenger Trip        | Vehicle Revenue Mile | Vehicle Revenue Hour |
| Demand Response | \$3.21                 | \$53.61                | Demand Response | \$30.48               | 0.1                  | 1.8                  |
| Total           | \$3.21                 | \$53.61                | Total           | \$30.48               | 0.1                  | 1.8                  |