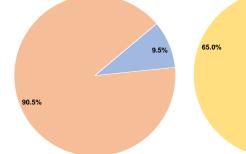

#### Service Supplied

454,277 Annual Vehicle Revenue Miles (VRM) 27,198 Annual Vehicle Revenue Hours (VRH)

NTDID: 90191

Reporter Type: Reduced Reporter

Federal Assistance

**Total Operating Funds Expended** 

Other Funds

Fare Revenues 0.0% Local Funds \$140,590 35.0% State Funds \$0 0.0% Federal Assistance \$261,090 65.0% Other Funds \$0 0.0% **Total Capital Funds Expended** \$401,680 100.0%