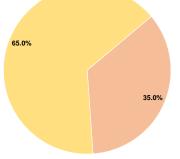

Other Funds

Fare Revenues 0.0% Local Funds \$140,590 35.0% State Funds \$0 0.0% Federal Assistance \$261,090 65.0% Other Funds \$0 0.0% **Total Capital Funds Expended** \$401,680 100.0%