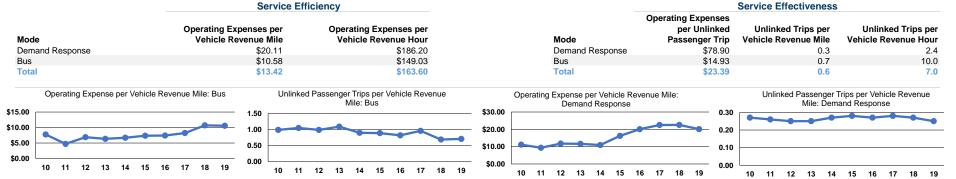

## **Modal Characteristics**

|                 | at Maxim |                |             |           |                    |                |                |                |                       |
|-----------------|----------|----------------|-------------|-----------|--------------------|----------------|----------------|----------------|-----------------------|
|                 | Directly | Purchased      | Operating   | Fare      | Uses of<br>Capital | Annual         | Annual Vehicle | Annual Vehicle | Average Fleet Age     |
| Mode            | Operated | Transportation | Expenses    | Revenues  | Funds              | Unlinked Trips | Revenue Miles  | Revenue Hours  | in Years <sup>a</sup> |
| Demand Response | 11       | -              | \$3,207,494 | \$79,354  | \$69,970           | 40,651         | 159,508        | 17,226         | 4.0                   |
| Bus             | 6        | -              | \$3,983,229 | \$278,129 | \$62,358           | 266,718        | 376,506        | 26,727         | 7.9                   |
| Total           | 17       | -              | \$7,190,723 | \$357,483 | \$132,328          | 307,369        | 536,014        | 43,953         |                       |

### **Performance Measures**