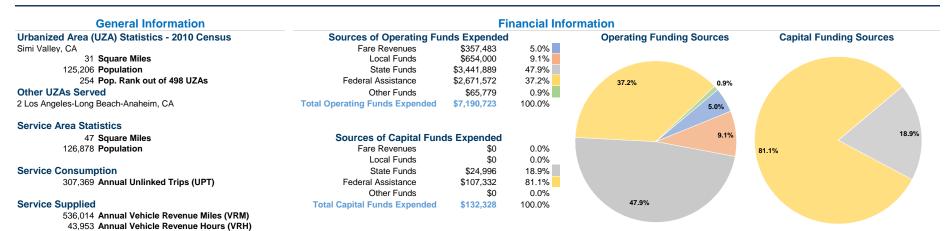

## **Modal Characteristics**

|                 | at Maxim |                |             |           |                    |                |                |                |                       |
|-----------------|----------|----------------|-------------|-----------|--------------------|----------------|----------------|----------------|-----------------------|
|                 | Directly | Purchased      | Operating   | Fare      | Uses of<br>Capital | Annual         | Annual Vehicle | Annual Vehicle | Average Fleet Age     |
| Mode            | Operated | Transportation | Expenses    | Revenues  | Funds              | Unlinked Trips | Revenue Miles  | Revenue Hours  | in Years <sup>a</sup> |
| Demand Response | 11       | -              | \$3,207,494 | \$79,354  | \$69,970           | 40,651         | 159,508        | 17,226         | 4.0                   |
| Bus             | 6        | -              | \$3,983,229 | \$278,129 | \$62,358           | 266,718        | 376,506        | 26,727         | 7.9                   |
| Total           | 17       | -              | \$7,190,723 | \$357,483 | \$132,328          | 307,369        | 536,014        | 43,953         |                       |