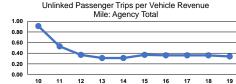

|                 | Service Effectiveness |                      |                      |
|-----------------|-----------------------|----------------------|----------------------|
|                 | Operating Expenses    |                      |                      |
|                 | per Unlinked          | Unlinked Trips per   | Unlinked Trips per   |
| Mode            | Passenger Trip        | Vehicle Revenue Mile | Vehicle Revenue Hour |
| Demand Response | \$15.78               | 0.3                  | 3.5                  |
| Total           | \$15.78               | 0.3                  | 3.5                  |