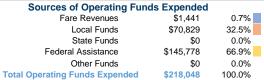

#### Summary of Operating Expenses (OE)

\$218,048 Total Operating Expenses

## Vehicles Operated at Maximum Service

 Directly
 Purchased
 Operating
 Fare

 Operated
 Transportation
 Expenses
 Revenues

 4
 \$218,048
 \$1,441

 4
 \$218,048
 \$1,441

| Uses of Capital |                       | Annual Vehicle | Annual Vehicle |
|-----------------|-----------------------|----------------|----------------|
| Funds           | Annual Unlinked Trips | Revenue Miles  | Revenue Hours  |
| \$0             | 13,814                | 41,035         | 3,924          |
| \$0             | 13,814                | 41,035         | 3,924          |