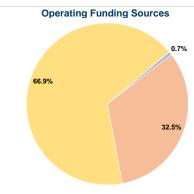

#### Summary of Operating Expenses (OE)

\$218,048 Total Operating Expenses

## Vehicles Operated at Maximum Service

 Directly
 Purchased
 Operating
 Fare

 Operated
 Transportation
 Expenses
 Revenues

 4
 \$218,048
 \$1,441

 4
 \$218,048
 \$1,441

| Uses of Capital |                       | Annual Vehicle | Annual Vehicle |
|-----------------|-----------------------|----------------|----------------|
| Funds           | Annual Unlinked Trips | Revenue Miles  | Revenue Hours  |
| \$0             | 13,814                | 41,035         | 3,924          |
| \$0             | 13,814                | 41,035         | 3,924          |