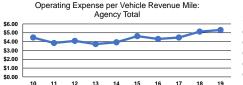

# Service Efficiency

| Operating Expenses per<br>Vehicle Revenue Mile | Operating Expenses per<br>Vehicle Revenue Hour |
|------------------------------------------------|------------------------------------------------|
| \$5.31                                         | \$55.57                                        |
| \$5.31                                         | \$55.57                                        |