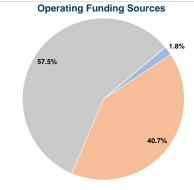

# **Summary of Operating Expenses (OE)**

\$126,451 Total Operating Expenses

## Vehicles Operated at Maximum Service

|                 | Directly | Purchased                               | Operating | Fare     |
|-----------------|----------|-----------------------------------------|-----------|----------|
| Mode            | Operated | Transportation                          | Expenses  | Revenues |
| Demand Response | 6        | - · · · · · · · · · · · · · · · · · · · | \$126,451 | \$2,295  |
| Total           | 6        | _                                       | \$126,451 | \$2,295  |