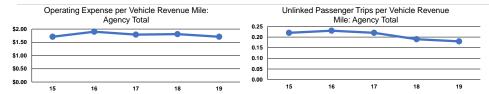

### Service Efficiency

|                 | Operating Expenses per | Operating Expenses per |  |
|-----------------|------------------------|------------------------|--|
| Mode            | Vehicle Revenue Mile   | Vehicle Revenue Hour   |  |
| Demand Response | \$1.71                 | \$9.91                 |  |
| Total           | \$1.71                 | \$9.91                 |  |

|                          | Service Effectiveness                                |                                            |                                            |  |
|--------------------------|------------------------------------------------------|--------------------------------------------|--------------------------------------------|--|
| Mode                     | Operating Expenses<br>per Unlinked<br>Passenger Trip | Unlinked Trips per<br>Vehicle Revenue Mile | Unlinked Trips per<br>Vehicle Revenue Hour |  |
| Demand Response<br>Total | \$9.37<br><b>\$9.37</b>                              | 0.2<br>0.2                                 | 1.1<br>1.1                                 |  |