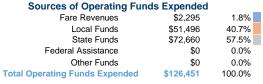

# **Summary of Operating Expenses (OE)**

\$126,451 Total Operating Expenses

## Vehicles Operated at Maximum Service

|                 | Directly | Purchased                               | Operating | Fare     |
|-----------------|----------|-----------------------------------------|-----------|----------|
| Mode            | Operated | Transportation                          | Expenses  | Revenues |
| Demand Response | 6        | - · · · · · · · · · · · · · · · · · · · | \$126,451 | \$2,295  |
| Total           | 6        | _                                       | \$126,451 | \$2,295  |