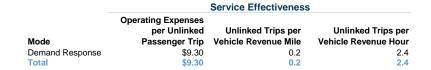

#### **Performance Measures**

#### Service Efficiency

|                 | Operating Expenses per | Operating Expenses per |
|-----------------|------------------------|------------------------|
| Mode            | Vehicle Revenue Mile   | Vehicle Revenue Hour   |
| Demand Response | \$1.91                 | \$22.72                |
| Total           | \$1.91                 | \$22.72                |