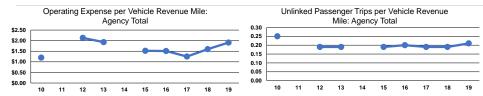

#### **Performance Measures**

#### Service Efficiency

|                 | Operating Expenses per | Operating Expenses per |
|-----------------|------------------------|------------------------|
| Mode            | Vehicle Revenue Mile   | Vehicle Revenue Hour   |
| Demand Response | \$1.91                 | \$22.72                |
| Total           | \$1.91                 | \$22.72                |