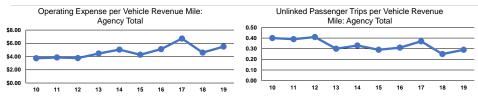

## Service Efficiency

| Mode            | Operating Expenses per<br>Vehicle Revenue Mile | Operating Expenses per<br>Vehicle Revenue Hour |
|-----------------|------------------------------------------------|------------------------------------------------|
| Demand Response | \$5.50                                         | \$169.52                                       |
| Total           | \$5.50                                         | <b>\$169.52</b>                                |

|                 | Service Effectiveness              |                      |                      |  |  |
|-----------------|------------------------------------|----------------------|----------------------|--|--|
|                 | Operating Expenses<br>per Unlinked | Unlinked Trips per   | Unlinked Trips per   |  |  |
| Mode            | Passenger Trip                     | Vehicle Revenue Mile | Vehicle Revenue Hour |  |  |
| Demand Response | \$19.29                            | 0.3                  | 8.8                  |  |  |