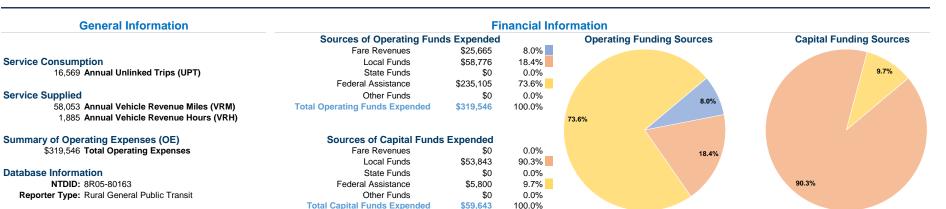

## **Vehicles Operated** at Maximum Service

| Mode            | Directly<br>Operated | Purchased<br>Transportation | Operating<br>Expenses | Fare<br>Revenues | Uses of Capital Funds Annual Unlinked Trips | Annual Vehicle<br>Revenue Miles | Annual Vehicle<br>Revenue Hours |
|-----------------|----------------------|-----------------------------|-----------------------|------------------|---------------------------------------------|---------------------------------|---------------------------------|
| Demand Response | 8                    | -                           | \$319,546             | \$25,665         | \$59,643 16,569                             | 58,053                          | 1,885                           |
| Total           | 8                    | -                           | \$319,546             | \$25,665         | \$59,643 16,569                             | 58,053                          | 1,885                           |

## Service Efficiency

| Mode            | Operating Expenses per<br>Vehicle Revenue Mile | Operating Expenses per<br>Vehicle Revenue Hour |
|-----------------|------------------------------------------------|------------------------------------------------|
| Demand Response | \$5.50                                         | \$169.52                                       |
| Total           | \$5.50                                         | <b>\$169.52</b>                                |

|                 | Service Effectiveness              |                      |                      |  |  |
|-----------------|------------------------------------|----------------------|----------------------|--|--|
|                 | Operating Expenses<br>per Unlinked | Unlinked Trips per   | Unlinked Trips per   |  |  |
| Mode            | Passenger Trip                     | Vehicle Revenue Mile | Vehicle Revenue Hour |  |  |
| Demand Response | \$19.29                            | 0.3                  | 8.8                  |  |  |