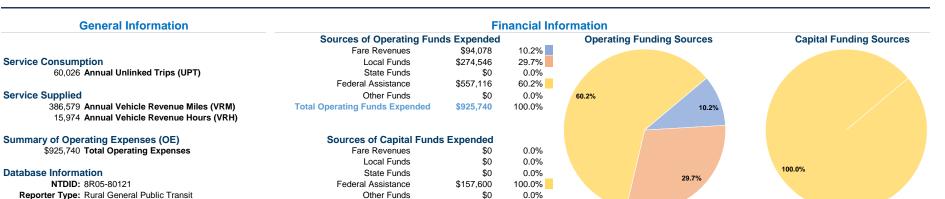

# Vehicles Operated at Maximum Service

| Mode            | Directly<br>Operated | Purchased<br>Transportation | Operating<br>Expenses | Fare<br>Revenues | Uses of Capital<br>Funds Annual U | Inlinked Trips | Annual Vehicle<br>Revenue Miles | Annual Vehicle<br>Revenue Hours |
|-----------------|----------------------|-----------------------------|-----------------------|------------------|-----------------------------------|----------------|---------------------------------|---------------------------------|
| Demand Response | 6                    | -                           | \$357,666             | \$50,379         | \$0                               | 10,249         | 137,561                         | 5,452                           |
| Bus             | 8                    | -                           | \$568,074             | \$43,699         | \$157,600                         | 49,777         | 249,018                         | 10,522                          |
| Total           | 14                   | _                           | \$925.740             | \$94.078         | \$157,600                         | 60.026         | 386.579                         | 15.974                          |