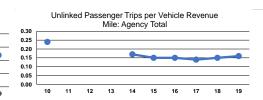

Service Effectiveness

Unlinked Trips per

0.1

0.2

0.2

Vehicle Revenue Mile

Unlinked Trips per

1.9