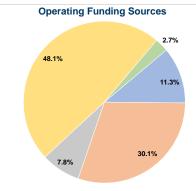

## **City of Brandon - Brandon City Transit**

2019 Annual Agency Profile

P.O. Box 199 Madison, SD 57042-0199

### **General Information**

#### **Financial Information**

#### **Service Consumption**

12,710 Annual Unlinked Trips (UPT)

#### Service Supplied

24,235 Annual Vehicle Revenue Miles (VRM) 2,955 Annual Vehicle Revenue Hours (VRH)

#### Summary of Operating Expenses (OE)

\$148,936 Total Operating Expenses

#### **Database Information**

NTDID: 8R04-80154

Reporter Type: Rural General Public Transit



#### **Sources of Capital Funds Expended**



#### **Modal Characteristics**

## **Operation Characteristics**

# Vehicles Operated at Maximum Service

|                 | Directly<br>Operated | Purchased<br>Transportation             | Operating<br>Expenses | Fare<br>Revenues |
|-----------------|----------------------|-----------------------------------------|-----------------------|------------------|
| Mode            |                      |                                         |                       |                  |
| Demand Response | 3                    | - · · · · · · · · · · · · · · · · · · · | \$148,936             | \$16,802         |
| Total           | 3                    | _                                       | \$148 936             | \$16,802         |

| Uses of Capital | Annual Vehicle        |