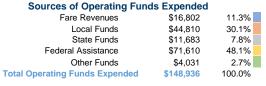

## **City of Brandon - Brandon City Transit**

2019 Annual Agency Profile

P.O. Box 199 Madison, SD 57042-0199

### **General Information**

#### **Financial Information**

#### **Service Consumption**

12,710 Annual Unlinked Trips (UPT)

#### Service Supplied

24,235 Annual Vehicle Revenue Miles (VRM) 2,955 Annual Vehicle Revenue Hours (VRH)

#### Summary of Operating Expenses (OE)

\$148,936 Total Operating Expenses

#### **Database Information**

NTDID: 8R04-80154

Reporter Type: Rural General Public Transit



#### **Sources of Capital Funds Expended**



#### **Modal Characteristics**

## **Operation Characteristics**

# Vehicles Operated at Maximum Service

|                 | Directly<br>Operated | Purchased<br>Transportation             | Operating<br>Expenses | Fare<br>Revenues |
|-----------------|----------------------|-----------------------------------------|-----------------------|------------------|
| Mode            |                      |                                         |                       |                  |
| Demand Response | 3                    | - · · · · · · · · · · · · · · · · · · · | \$148,936             | \$16,802         |
| Total           | 3                    | _                                       | \$148 936             | \$16,802         |

| Use