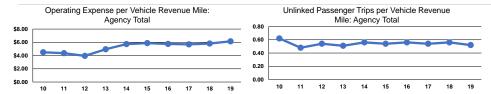

#### **Performance Measures**

#### Service Efficiency

|                 | Operating Expenses per | Operating Expenses per |  |
|-----------------|------------------------|------------------------|--|
| Mode            | Vehicle Revenue Mile   | Vehicle Revenue Hour   |  |
| Demand Response | \$6.15                 | \$50.40                |  |
| Total           | \$6.15                 | \$50.40                |  |

|                          | Service Effectiveness                                |                                            |                                            |  |
|--------------------------|------------------------------------------------------|--------------------------------------------|--------------------------------------------|--|
| Mode                     | Operating Expenses<br>per Unlinked<br>Passenger Trip | Unlinked Trips per<br>Vehicle Revenue Mile | Unlinked Trips per<br>Vehicle Revenue Hour |  |
| Demand Response<br>Total | \$11.72<br><b>\$11.72</b>                            | 0.5<br>0.5                                 | 4.3<br>4.3                                 |  |