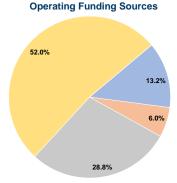

### **Financial Information**

| oodroes or oupitar rama | 3 Experiaca |        |  |
|-------------------------|-------------|--------|--|
| Fare Revenues           | \$0         | 0.0%   |  |
| Local Funds             | \$233,586   | 23.1%  |  |
| State Funds             | \$11,334    | 1.1%   |  |
| Federal Assistance      | \$765,336   | 75.8%  |  |
| Other Funds             | \$0         | 0.0%   |  |
| Capital Funds Expended  | \$1,010,256 | 100.0% |  |