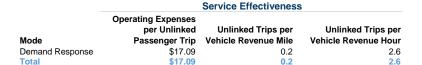

### Service Efficiency

**Total** 

| Mode            | Operating Expenses per<br>Vehicle Revenue Mile | Operating Expenses per<br>Vehicle Revenue Hour |
|-----------------|------------------------------------------------|------------------------------------------------|
| Demand Response | \$3.10                                         | \$43.93                                        |
| Total           | \$3.10                                         | \$43.93                                        |