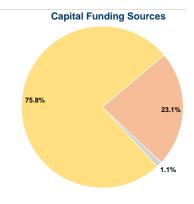

### **Financial Information**

| oodroes or oupitar rama | 3 Experiaca |        |  |
|-------------------------|-------------|--------|--|
| Fare Revenues           | \$0         | 0.0%   |  |
| Local Funds             | \$233,586   | 23.1%  |  |
| State Funds             | \$11,334    | 1.1%   |  |
| Federal Assistance      | \$765,336   | 75.8%  |  |
| Other Funds             | \$0         | 0.0%   |  |
| Capital Funds Expended  | \$1,010,256 | 100.0% |  |