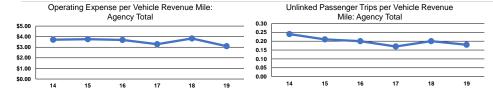

### **Performance Measures**

### Service Efficiency

**Total** 

| Mode            | Operating Expenses per<br>Vehicle Revenue Mile | Operating Expenses per<br>Vehicle Revenue Hour |
|-----------------|------------------------------------------------|------------------------------------------------|
| Demand Response | \$3.10                                         | \$43.93                                        |
| Total           | \$3.10                                         | \$43.93                                        |