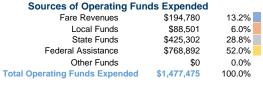

### **Financial Information**

| oodroes or oupitar rama | 3 Experiaca |        |  |
|-------------------------|-------------|--------|--|
| Fare Revenues           | \$0         | 0.0%   |  |
| Local Funds             | \$233,586   | 23.1%  |  |
| State Funds             | \$11,334    | 1.1%   |  |
| Federal Assistance      | \$765,336   | 75.8%  |  |
| Other Funds             | \$0         | 0.0%   |  |
| Capital Funds Expended  | \$1,010,256 | 100.0% |  |