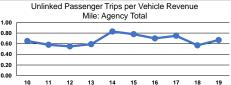

Operating Expenses per Vehicle Revenue Hour \$28.03

|                 | Service Effectiveness                                |                                            |                                            |  |
|-----------------|------------------------------------------------------|--------------------------------------------|--------------------------------------------|--|
| Mode            | Operating Expenses<br>per Unlinked<br>Passenger Trip | Unlinked Trips per<br>Vehicle Revenue Mile | Unlinked Trips per<br>Vehicle Revenue Hour |  |
| Demand Response | \$6.68                                               | 0.7                                        | 4.2                                        |  |
| Total           | \$6.68                                               | 0.7                                        | 4.2                                        |  |