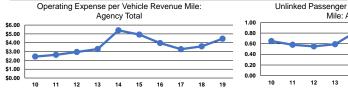

### Service Efficiency

|                 | Operating Expenses per |
|-----------------|------------------------|
| Mode            | Vehicle Revenue Mile   |
| Demand Response | \$4.45                 |
| Total           | \$4.45                 |

Operating Expenses per Vehicle Revenue Hour \$28.03

|                 | Service Effectiveness                                |                                            |                                            |  |
|-----------------|------------------------------------------------------|--------------------------------------------|--------------------------------------------|--|
| Mode            | Operating Expenses<br>per Unlinked<br>Passenger Trip | Unlinked Trips per<br>Vehicle Revenue Mile | Unlinked Trips per<br>Vehicle Revenue Hour |  |
| Demand Response | \$6.68                                               | 0.7                                        | 4.2                                        |  |
| Total           | \$6.68                                               | 0.7                                        | 4.2                                        |  |