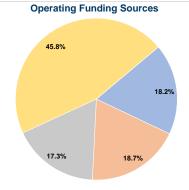

### Summary of Operating Expenses (OE)

\$146,730 Total Operating Expenses

## **Vehicles Operated** at Maximum Service

|                 | Directly | Purchased      | Operating | Fare     |
|-----------------|----------|----------------|-----------|----------|
| Mode            | Operated | Transportation | Expenses  | Revenues |
| Demand Response | 4        | =              | \$146,730 | \$26,637 |
| Total           | 4        | _              | \$146.730 | \$26.637 |