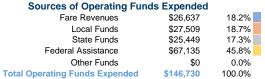

### Summary of Operating Expenses (OE)

\$146,730 Total Operating Expenses

## **Vehicles Operated** at Maximum Service

|                 | Directly | Purchased      | Operating | Fare     |
|-----------------|----------|----------------|-----------|----------|
| Mode            | Operated | Transportation | Expenses  | Revenues |
| Demand Response | 4        | =              | \$146,730 | \$26,637 |
| Total           | 4        | _              | \$146.730 | \$26.637 |