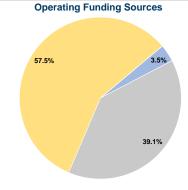

## Financial Information

## Summary of Operating Expenses (OE)

\$214,250 Total Operating Expenses

## Vehicles Operated at Maximum Service

Mode
Operated Operated
Purchased Transportation
Operating Expenses Revenues
Fare Revenues

Demand Response
5
 \$214,250
\$7,422

Total
5
 \$214,250
\$7,422

\*\*\* Operating \*\*\* O