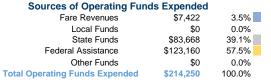

## Financial Information

## Summary of Operating Expenses (OE)

\$214,250 Total Operating Expenses

## Vehicles Operated at Maximum Service

Mode
Operated Operated
Purchased Transportation
Operating Expenses Revenues
Fare Revenues

Demand Response
5
 \$214,250
\$7,422

Total
5
 \$214,250
\$7,422

\*\*\* Operating \*\*\* O