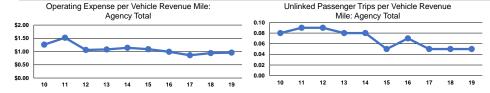

## **Performance Measures**

## Service Efficiency

ModeVehicle Revenue MileVehicle Revenue HourDemand Response\$0.96\$27.25Total\$0.96\$27.25

|                 | Service Effectiveness                                |                                            |                                            |
|-----------------|------------------------------------------------------|--------------------------------------------|--------------------------------------------|
| Mode            | Operating Expenses<br>per Unlinked<br>Passenger Trip | Unlinked Trips per<br>Vehicle Revenue Mile | Unlinked Trips per<br>Vehicle Revenue Hour |
| Demand Response | \$18.76                                              | 0.1                                        | 1.5                                        |
| Total           | \$18.76                                              | 0.1                                        | 1.5                                        |