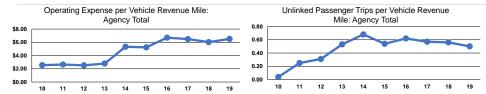

### Service Efficiency

|                 | Operating Expenses per | Operating Expenses per |
|-----------------|------------------------|------------------------|
| Mode            | Vehicle Revenue Mile   | Vehicle Revenue Hour   |
| Demand Response | \$6.51                 | \$40.95                |
| Total           | \$6.51                 | \$40.95                |

|                 | Service Effectiveness                                |                                            |                                            |  |  |
|-----------------|------------------------------------------------------|--------------------------------------------|--------------------------------------------|--|--|
| Mode            | Operating Expenses<br>per Unlinked<br>Passenger Trip | Unlinked Trips per<br>Vehicle Revenue Mile | Unlinked Trips per<br>Vehicle Revenue Hour |  |  |
| Demand Response | \$13.02                                              | 0.5                                        | 3.1                                        |  |  |
| Total           | \$13.02                                              | 0.5                                        | 3.1                                        |  |  |