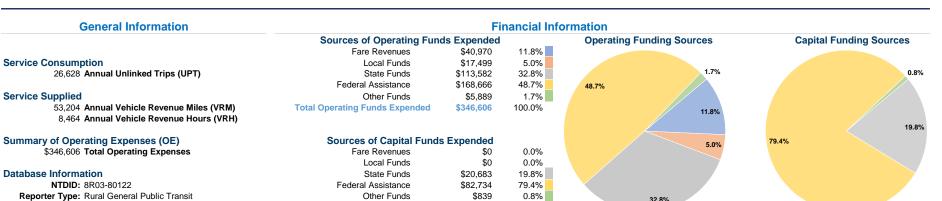

### **Modal Characteristics**

\$104,256

**Total Capital Funds Expended** 

# Vehicles Operated at Maximum Service

|                 | Directly | Purchased      | Operating | Fare     | Uses of Capital       | Annual Vehicle      | Annual Vehicle |
|-----------------|----------|----------------|-----------|----------|-----------------------|---------------------|----------------|
| Mode            | Operated | Transportation | Expenses  | Revenues | Funds Annual Unlinked | Trips Revenue Miles | Revenue Hours  |
| Demand Response | 6        | -              | \$346,606 | \$40,970 | \$104,256             | 6,628 53,204        | 8,464          |
| Total           | 6        | -              | \$346,606 | \$40,970 | \$104,256             | 6,628 53,204        | 8,464          |