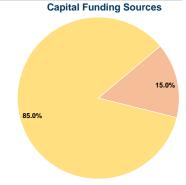

# Sources of Capital Funds Expended

| oodroes or oupitar runas     | Expended  |        |  |
|------------------------------|-----------|--------|--|
| Fare Revenues                | \$0       | 0.0%   |  |
| Local Funds                  | \$29,976  | 15.0%  |  |
| State Funds                  | \$0       | 0.0%   |  |
| Federal Assistance           | \$169,865 | 85.0%  |  |
| Other Funds                  | \$0       | 0.0%   |  |
| Total Capital Funds Expended | \$199,841 | 100.0% |  |