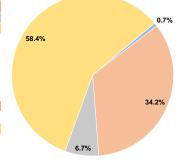

ervice Supplied

492,088 Annual Vehicle Revenue Miles (VRM) 32,637 Annual Vehicle Revenue Hours (VRH)

# Summary of Operating Expenses (OE) \$1,975,469 Total Operating Expenses

#### **Database Information**

NTDID: 8R02-80235

Reporter Type: Rural General Public Transit

### **Financial Information**



# Sources of Capital Funds Expended

| oodroes or oupitar runas     | Expended  |        |  |
|------------------------------|-----------|--------|--|
| Fare Revenues                | \$0       | 0.0%   |  |
| Local Funds                  | \$29,976  | 15.0%  |  |
| State Funds                  | \$0       | 0.0%   |  |
| Federal Assistance           | \$169,865 | 85.0%  |  |
| Other Funds                  | \$0       | 0.0%   |  |
| Total Capital Funds Expended | \$199,841 | 100.0% |  |



**Operating Funding Sources** 



### **Modal Characteristics**

# **Operation Characteristics**

# **Vehicles Operated** at Maximum Service

| Mode            | Directly<br>Operated | Purchased<br>Transportation | Operating<br>Expenses | Fare<br>Revenues | Uses of Capital<br>Funds Ar | nual Unlinked Trips | Annual Vehicle<br>Revenue Miles | Annual Vehicle<br>Revenue Hours |
|-----------------|----------------------|-----------------------------|-----------------------|------------------|-----------------------------|---------------------|---------------------------------|---------------------------------|
| Demand Response | 9                    | · -                         | \$510,970             | \$14,127         | \$199,841                   | 28,149              | 186,489