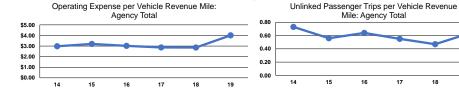

## **Performance Measures**

# **Service Efficiency**

| Mode            | Operating Expenses per<br>Vehicle Revenue Mile | Operating Expenses per<br>Vehicle Revenue Hour |
|-----------------|------------------------------------------------|------------------------------------------------|
| Demand Response | \$2.74                                         | \$38.31                                        |
| Bus             | \$4.79                                         | \$75.88                                        |
| Total           | \$4.01                                         | \$60.53                                        |

|                 |                                                      | Service Effectiveness                      |                                            |  |  |
|-----------------|------------------------------------------------------|--------------------------------------------|--------------------------------------------|--|--|
| Mode            | Operating Expenses<br>per Unlinked<br>Passenger Trip | Unlinked Trips per<br>Vehicle Revenue Mile | Unlinked Trips per<br>Vehicle Revenue Hour |  |  |
| Demand Response | \$18.15                                              | 0.2                                        | 2.1                                        |  |  |
| Bus             | \$5.14                                               | 0.9                                        | 14.8                                       |  |  |
| Total           | \$6.31                                               | 0.6                                        | 9.6                                        |  |  |