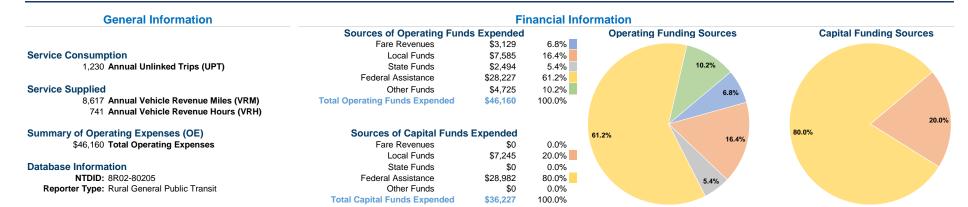

### Vehicles Operated at Maximum Service

| Directly<br>Operated | Purchased<br>Transportation | Operating<br>Expenses | Fare<br>Revenues |  |
|----------------------|-----------------------------|-----------------------|------------------|--|
| 2                    | · -                         | \$46,160              | \$3,129          |  |
| 2                    | _                           | \$46,160              | \$3.129          |  |

| Uses of Capital |                       | Annual Vehicle | Annual Vehicle |
|-----------------|-----------------------|----------------|----------------|
| Funds           | Annual Unlinked Trips | Revenue Miles  | Revenue Hours  |
| \$36,227        | 1,230                 | 8,617          | 741            |
| \$36,227        | 1,230                 | 8,617          | 741            |