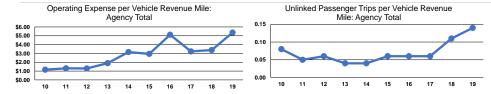

# Service Efficiency

|                 | Operating Expenses per | Operating Expenses per |
|-----------------|------------------------|------------------------|
| Mode            | Vehicle Revenue Mile   | Vehicle Revenue Hour   |
| Demand Response | \$5.36                 | \$62.29                |
| Total           | \$5.36                 | \$62.29                |

|                 | Service Effectiveness                                |                                            |                                            |  |
|-----------------|------------------------------------------------------|--------------------------------------------|--------------------------------------------|--|
| Mode            | Operating Expenses<br>per Unlinked<br>Passenger Trip | Unlinked Trips per<br>Vehicle Revenue Mile | Unlinked Trips per<br>Vehicle Revenue Hour |  |
| Demand Response | \$37.53                                              | 0.1                                        | 1.7                                        |  |
| Total           | \$37.53                                              | 0.1                                        | 1.7                                        |  |