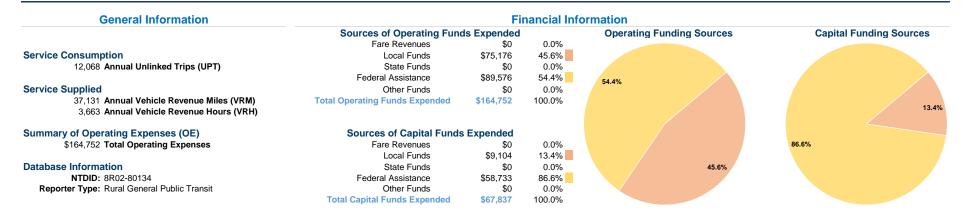

### Vehicles Operated at Maximum Service

|                 | Directly | Purchased      | Operating | Fare     |
|-----------------|----------|----------------|-----------|----------|
| Mode            | Operated | Transportation | Expenses  | Revenues |
| Demand Response | 6        | -              | \$164,752 | \$0      |
| Total           | 6        | -              | \$164,752 | \$0      |

| Uses of Capital |                       | Annual Vehicle | Annual Vehicle |
|-----------------|-----------------------|----------------|----------------|
| Funds           | Annual Unlinked Trips | Revenue Miles  | Revenue Hours  |
| \$67,837        | 12,068                | 37,131         | 3,663          |
| \$67,837        | 12,068                | 37,131         | 3,663          |