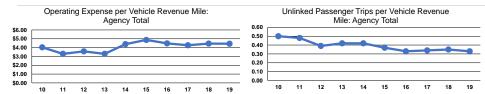

# Service Efficiency

| Mar. de              | Operating Expenses per         | Operating Expenses per          |  |
|----------------------|--------------------------------|---------------------------------|--|
| Mode Demand Response | Vehicle Revenue Mile<br>\$4.44 | Vehicle Revenue Hour<br>\$44.98 |  |
| Total                | \$4.44                         | \$44.98                         |  |

|                 | Service Effectiveness                                |                                            |                                            |
|-----------------|------------------------------------------------------|--------------------------------------------|--------------------------------------------|
| Mode            | Operating Expenses<br>per Unlinked<br>Passenger Trip | Unlinked Trips per<br>Vehicle Revenue Mile | Unlinked Trips per<br>Vehicle Revenue Hour |
| Demand Response | \$13.65                                              | 0.3                                        | 3.3                                        |
| Total           | \$13.65                                              | 0.3                                        | 3.3                                        |