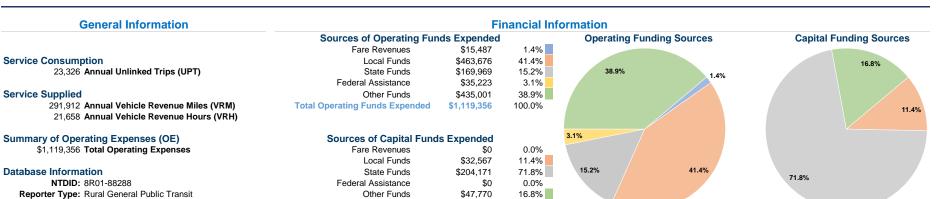

## **Modal Characteristics**

\$284,508

100.0%

**Total Capital Funds Expended** 