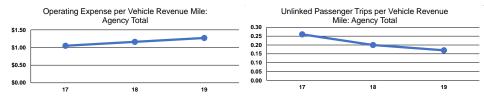

## Bent County dba Bent County Transit 2019 Annual Agency Profile

| Service Consumption<br>40,180 Annual Unlinked Trips (UPT)<br>State Funds<br>Service Supplied<br>237,513 Annual Vehicle Revenue Miles (VRM)<br>7,416 Annual Vehicle Revenue Miles (VRM)<br>7,416 Annual Vehicle Revenue Miles (VRM)<br>Summary of Operating Expenses (OE)<br>Sources of Capital Funds Expended<br>S301,126 Total Operating Expenses<br>Sate Funds<br>Sate Fun                                                                                                                     |                                                                                                                              |                         | Financial Information |                           |              |             |                                     |                 | General Information                |                           |  |
|----------------------------------------------------------------------------------------------------------------------------------------------------------------------------------------------------------------------------------------------------------------------------------------------------------------------------------------------------------------------------------------------------------------------------------------------------------------------------------------------------------------------------------------------------------------------------------------------------------------------------------------------------------------------------------------------------------------------------------------------------------------------------------------------------------------------------------------------------------------------------------------------------------------------------------------------------------------------------------------------------------------------------------------------------------------------------------------------------------------------------------------------------------------------------------------------------------------------------------------------------------------------------------------------------------------------------------------------------------------------------------------------------------------------------------------------------------------------------------------------------------------------------------------------------------------------------------------------------------------------------------------------------------------------------------------------------------------------------------------------------------------------------------------------------------------------------------------------------------------------------------------------------------------------------------------------------------------------------------------------------------------------------------------------------------------------------------------------------------------------------------------------------------------------------------------------------------------------------------------------------------------------------------------------------------------------------------------------------------------------------------------------------------------------------------------------------------------------------------------------------------------------------------------------------------------------|------------------------------------------------------------------------------------------------------------------------------|-------------------------|-----------------------|---------------------------|--------------|-------------|-------------------------------------|-----------------|------------------------------------|---------------------------|--|
| Service Consumption<br>40,180 Annual Unlinked Trips (UPT)   Local Funds<br>State Funds   \$87,399<br>State Funds   29,0%<br>State     Service Supplied<br>237,513 Annual Vehicle Revenue Miles (VRM)<br>7,416 Annual Vehicle Revenue Mile (VRM)<br>7,416 Annual V                                                                                                                                                                                                                                                                                                                                                                                       | nding Sources                                                                                                                | Capital Funding Sources |                       | Operating Funding Sources |              |             | Sources of Operating Funds Expended |                 |                                    |                           |  |
| 40,180 Annual Unlinked Trips (UPT) State Funds \$83,314 27,7%   Service Supplied Other Funds \$0 0,0%   257,513 Annual Vehicle Revenue Hours (VRH) Total Operating Funds Expended \$301,126 100.0%   7,416 Annual Vehicle Revenue Hours (VRH) Total Operating Funds Expended \$301,126 100.0%   Summary of Operating Expenses (OE) Sources of Capital Funds Expended \$00,0%   State Funds \$12,80,00 0,0%   Database Information State Funds \$144,496 100.0%   NTDID: 8R01-88229 Federal Assistance \$0 0,0%   Reporter Type: Rural General Public Transit Other Funds \$144,496 100.0%   Mode   Operation Characteristics   Operation Characteristics   Operation Characteristics   Operated at Maximum Service   Expenses   Vehicles Operated   at Maximum Service   Operating Expenses (Periads   Service Efficiency   Operating Expenses per   Vehicle Revenue Mile   Operating Expenses per   Vehicle Revenue Mile   Operating Expenses per <td cols<="" th=""><th></th><th></th><th></th><th></th><th>2.7%</th><th>\$8,033</th><th>are Revenues</th><th>Fa</th><th></th><th></th></td>                                                                                                                                                                                                                                                                                                                                                                                                                                                                                                                                                                                                                                                                                                                                                                                                                                                                                                                                                                                                                                                                                                                                                                                                                                                                                                                                                                                                                                                                       | <th></th> <th></th> <th></th> <th></th> <th>2.7%</th> <th>\$8,033</th> <th>are Revenues</th> <th>Fa</th> <th></th> <th></th> |                         |                       |                           |              | 2.7%        | \$8,033                             | are Revenues    | Fa                                 |                           |  |
| Service Supplied Service Supplied Other Funds Side Adds Adds Adds Adds Adds Adds Adds Ad                                                                                                                                                                                                                                                                                                                                                                                                                                                                                                                                                                                                                                                                                                                                                                                                                                                                                                                                                                                                                                                                                                                                                                                                                                                                                                                                                                                                                                                                                                                                                                                                                                                                                                                                                                                                                                                                                                                                                                                                                                                                                                                                                                                                                                                                                                                                                                                                                                                                             |                                                                                                                              |                         |                       |                           |              |             |                                     |                 |                                    |                           |  |
| Service Supplied<br>237,513 Annual Vehicle Revenue Miles (VRM)<br>7,416 Annual Vehicle Revenue Hours (VRH)<br>Summary of Operating Expenses<br>Sources of Capital Funds Expended<br>S00,126 Total Operating Expenses<br>S00,0%<br>S01,126 Total Operating Expenses<br>S00,0%<br>S00,126 Total Operating Expenses<br>S00,0%<br>S00,126 Total Operating Expenses<br>NTDID: 8R01-88229<br>Reporter Type: Rural General Public Transit<br>Vehicles Operated<br>at Maximum Service<br>Mode<br>Operating Expenses<br>1 0 0 0<br>S00,126 Total Operating Expenses<br>S00,0%<br>S00,0%<br>S00,0%<br>S00,0%<br>S00,0%<br>S00,0%<br>S00,0%<br>S00,0%<br>S00,0%<br>S00,0%<br>S00,0%<br>S00,0%<br>S00,0%<br>S00,0%<br>S00,0%<br>S00,0%<br>S00,0%<br>S00,0%<br>S00,0%<br>S00,0%<br>S00,0%<br>S00,0%<br>S00,0%<br>S00,0%<br>S00,0%<br>S00,0%<br>S00,0%<br>S00,0%<br>S00,0%<br>S00,0%<br>S00,0%<br>S00,0%<br>S00,0%<br>S00,0%<br>S00,0%<br>S00,0%<br>S00,0%<br>S00,0%<br>S00,0%<br>S00,0%<br>S00,0%<br>S00,0%<br>S00,0%<br>S00,0%<br>S00,0%<br>S00,0%<br>S00,0%<br>S00,0%<br>S00,0%<br>S00,0%<br>S00,0%<br>S00,0%<br>S00,0%<br>S00,0%<br>S00,0%<br>S00,0%<br>S00,0%<br>S00,0%<br>S00,0%<br>S00,0%<br>S00,0%<br>S00,0%<br>S00,0%<br>S00,0%<br>S00,0%<br>S00,0%<br>S00,0%<br>S00,0%<br>S00,0%<br>S00,0%<br>S00,0%<br>S00,0%<br>S00,0%<br>S00,0%<br>S00,0%<br>S00,0%<br>S00,0%<br>S00,0%<br>S00,0%<br>S00,0%<br>S00,0%<br>S00,0%<br>S00,0%<br>S00,0%<br>S00,0%<br>S00,0%<br>S00,0%<br>S00,0%<br>S00,0%<br>S00,0%<br>S00,0%<br>S00,0%<br>S00,0%<br>S00,0%<br>S00,0%<br>S00,0%<br>S00,0%<br>S00,0%<br>S00,0%<br>S00,0%<br>S00,0%<br>S00,0%<br>S00,0%<br>S00,0%<br>S00,0%<br>S00,0%<br>S00,0%<br>S00,0%<br>S00,0%<br>S00,0%<br>S00,0%<br>S00,0%<br>S00,0%<br>S00,0%<br>S00,0%<br>S00,0%<br>S00,0%<br>S00,0%<br>S00,0%<br>S00,0%<br>S00,0%<br>S00,0%<br>S00,0%<br>S00,0%<br>S00,0%<br>S00,0%<br>S00,0%<br>S00,0%<br>S00,0%<br>S00,0%<br>S00,0%<br>S00,0%<br>S00,0%<br>S00,0%<br>S00,0%<br>S00,0%<br>S00,0%<br>S00,0%<br>S00,0%<br>S00,0%<br>S00,0%<br>S00,0%<br>S00,0%<br>S00,0%<br>S00,0%<br>S00,0%<br>S00,0%<br>S00,0%<br>S00,0%<br>S00,0%<br>S00,0%<br>S00,0%<br>S00,0%<br>S00,0%<br>S00,0%<br>S00,0%<br>S00,0%<br>S00,0%<br>S00,0%<br>S00,0%<br>S00,0%<br>S00,0%<br>S00,0%<br>S00,0%<br>S00,0%<br>S00,0%<br>S00,0%<br>S00,0%<br>S00,0%<br>S00,0%<br>S00,0%<br>S00,0%<br>S00,0%<br>S00,0%<br>S00,0%<br>S00,0%<br>S00,0%<br>S00,0%<br>S00,0%<br>S00,0%<br>S00,0%<br>S00,0%<br>S00,0%<br>S00,0%<br>S00,0%<br>S00,0%<br>S00,0%<br>S00,0%<br>S00,0%<br>S00,0%<br>S00,0%<br>S00,0%<br>S00,0% |                                                                                                                              |                         | 2.7%                  | 40.6%                     |              | . ,         |                                     |                 | ed Trips (UPT)                     | 40,180 Annual Uni         |  |
| 237,513 Annual Vehicle Revenue Miles (VRM)<br>7,416 Annual Vehicle Revenue Hours (VRH)<br>Summary of Operating Expenses (OE)<br>Sauntasse Information<br>NTDID: 8R01-88229<br>Reporter Type: Rural General Public Transit<br>Other Funds<br>State Funds<br>Annual Vehicle Revenue Miles<br>Performance Measures<br>Service Efficiency<br>Service Efficiency<br>Service Efficience<br>Service Service Solution<br>Service Solution<br>Service Service Solution<br>Service Service Solution<br>Serv                                                                                                                                                                                                 |                                                                                                                              |                         | 2.1 /0                |                           |              | \$122,380   |                                     |                 |                                    |                           |  |
| 7,416 Annual Vehicle Revenue Hours (VRH)     Sources of Capital Funds Expended<br>Fare Revenues   50   0.0%     Sources of Capital Funds   State Funds   Stat                                                                                                                                                                                                                                                                                                                                                                                                                                                                                                                                                                                                                                                                                                                                                                                                                                                                                                                                                                                                                                                                                                                                                                                                                                                                                                                                                                                                                                                                                      |                                                                                                                              |                         |                       |                           |              | \$0         |                                     |                 |                                    |                           |  |
| Contrast of Color Part RevenuesSolution ExpensesSolution 25 Total Operating ExpensesFare RevenuesSolutionSolution20.0%Database Information<br>NTDID: 8R01-88229<br>Reporter Type: Rural General Public TransitState FundsS115,59780.0%27.7%Model CharacteristicsModel CharacteristicsOperated<br>at Maximum ServiceUnic Revenue Site Sund Response1Annual Vehicle<br>RevenuesMode<br>Demand ResponseOperating Expenses per<br>Vehicle Revenue Mile<br>Vehicle Revenue MileOperating Expenses per<br>Vehicle Revenue Mile<br>Vehicle Revenue Mile<br>Vehicle Revenue MileOperating Expenses per<br>Vehicle Revenue Mile<br>Vehicle Revenue Mile<br>Vehicle Revenue MileOperating Expenses per<br>Vehicle Revenue Mile<br>Vehicle Revenue Mile<br>Vehicle Revenue MileSolutionSolution<br>SolutionService Effectiveness<br>Vehicle Revenue Mile<br>Vehicle Revenue Mile<br>Vehicle Revenue MileOperating Expenses per<br>Vehicle Revenue Mile<br>Vehicle Revenue MileOperating Expenses<br>Vehicle Revenue Mile<br>Vehicle Revenue Mile<br>Vehicle Revenue MileOperating Expenses<br>Vehicle Revenue Mile<br>Vehicle Revenue Mile<br>Vehice                                                                                                                                                                                                                                                                                                                                                                                                                                                                                                                                                                                                                                                                                                                                                                                                                                                                            | 20.0%                                                                                                                        |                         |                       |                           | 100.0%       | \$301,126   | Funds Expended                      | Total Operating |                                    |                           |  |
| Local Funds \$28,899 20.0%   Database Information<br>NTDID: 8R01-88229 Federal Assistance \$0 0.0% zr.7%   Reporter Type: Rural General Public Transit Other Funds \$0 0.0% zr.7%   Model Operated<br>at Maximum Service Model Operated Fare<br>Transportation Uses of Capital Annual Unlinked Trips<br>80,056 Annual Unlinked Trips<br>923,076   Mode Operated<br>at Maximum Service Fare<br>1 Uses of Capital Annual Unlinked Trips<br>923,076   Bus 4 \$263,748 \$6,056 \$72,248 9,431 13,707   Bus 4 \$263,748 \$6,056 \$72,248 9,431 13,707   Performance Measures Service Efficiency Service Efficiency Operating Expenses per<br>Vehicle Revenue Mile Mode Service Efficiency   Mode Operating Expenses per<br>Vehicle Revenue Mile Operating Expenses per<br>Vehicle Revenue Mile Vehicle Revenue Mile Vehicle Revenue Mile   Demand Response \$27,3 \$21.79 Demand Response \$3.96 0.7                                                                                                                                                                                                                                                                                                                                                                                                                                                                                                                                                                                                                                                                                                                                                                                                                                                                                                                                                                                                                                                                                                                                                                                                                                                                                                                                                                                                                                                                                                                                                                                                                                                                      |                                                                                                                              | 80.0%                   | 29.0%                 |                           |              |             | Sources of Capital Fund             |                 |                                    |                           |  |
| Database Information<br>NTDD:   State Funds<br>Reporter Type:   State Funds<br>NTDD:   State Funds<br>State Funds   \$115,597<br>State Funds   80.0%<br>0.0%   zr.7%     Reporter Type:   Rural General Public Transit   Chter Funds   \$0   0.0%   zr.7%     Modal Characteristics     Operation Characteristics     Vehicles Operated<br>at Maximum Service     Directly   Purchased   Operating   Fare<br>Revenues   Uses of Capital   Annual Unlinked Trips<br>Revenue Miles   Revenue Miles     Demand Response   1   -   \$37,378   \$1,977   \$72,248   9,431   13,707     Bus   4   -   \$250,748   \$6,056   \$72,248   9,0749   223,806     Performance Measures     Service Efficiency   Mode   Operating Expenses per<br>Vehicle Revenue Mile   Vehicle Revenue Hour   Mode   Passenger Trip   Unlinked Trips per<br>Vehicle Revenue Mile   Vehicle     Directly   Service Efficiency                                                                                                                                                                                                                                                                                                                                                                                                                                                                                                                                                                                                                                                                                                                                                                                                                                                                                                                                                                                                                                                                                                                                                                                                                                                                                                                                                                                                                                                                            |                                                                                                                              |                         |                       |                           |              |             | are Revenues                        | Fa              | \$301,126 Total Operating Expenses |                           |  |
| NTDID:   8R01-88229<br>Reporter Type:   Federal Assistance<br>Uther Funds   \$0<br>\$0   0.0%<br>0.0%   27.7%     Modal Capital Funds Expended   \$144,496   100.0%     Modal Characteristics     Operation Characteristics     Vehicles Operated<br>at Maximum Service     Directly   Purchased   Operation   Fare<br>Revenues   Uses of Capital   Annual Unlinked Trips<br>Revenue Miles     Demand Response   1   -   \$37,378   \$1,977   \$72,248   9,431   13,707     Bus   4   -   \$263,748   \$6,056   \$72,248   30,749   223,806     Operating Expenses per Vehicle Revenue Miles     Service Efficiency   Service Effictiveness     Mode   Operating Expenses per Vehicle Revenue Mule   Mode   Passenger Trip   Unlinked Trips per Vehicle Revenue Mule     Mode   Service Efficiency   Service Efficiency   Service Efficiency   Vehicle Revenue Mile                                                                                                                                                                                                                                                                                                                                                                                                                                                                                                                                                                                                                                                                                                                                                                                                                                                                                                                                                                                                                                                                                                                                                                                                                                                                                                                                                                                                                                                                                   |                                                                                                                              |                         |                       |                           | 20.0%        | \$28,899    | Local Funds                         |                 |                                    |                           |  |
| Other Funds   \$0   0.0%     Total Capital Funds Expended   \$144,496   100.0%     Modal Characteristics     Operation Characteristics     Operated<br>at Maximum Service     Directly   Purchased<br>Transportation   Operating<br>Expenses   Fare<br>Revenues   Uses of Capital<br>Funds   Annual Vehicle<br>Revenue Miles     Demand Response   1   -   \$37,378   \$1,977   \$72,248   9,431   13,707     Bus   Operated<br>1   -   \$337,378   \$1,977   \$72,248   9,431   13,707     Bus   -   \$331,126   \$8,033   \$144,496   40,180   237,513     Performance Measures   Service Efficiency   Operating Expenses per<br>Vehicle Revenue Mile   Vehicle Revenue Hour   Mode   Passenger Trip   Vehicle Revenue Mile                                                                                                                                                                                                                                                                                                                                                                                                                                                                                                                                                                                                                                                                                                                                                                                                                                                                                                                                                                                                                                                                                                                                                                                                                                                                                                                                                                                                                                                                                                                                                    |                                                                                                                              |                         |                       | 27.7%                     | 0.0%<br>0.0% | \$0<br>\$0  | State Funds                         |                 |                                    |                           |  |
| Total Capital Funds Expended \$144,496 100.0%   Modal Characteristics   Operation Characteristics   Vehicles Operated<br>at Maximum Service Vehicles Operated<br>at Maximum Service Fare Uses of Capital Annual Vehicle   Demand Response 1 - \$37,378 \$1,977 \$72,248 9,431 13,707   Bus 1 - \$37,378 \$1,977 \$72,248 9,431 13,707   Bus 4 - \$263,748 \$6,056 \$72,248 9,431 13,707   Bus 4 - \$263,748 \$6,056 \$72,248 30,749 223,806   Total 5 - \$301,126 \$8,033 \$144,496 40,180 237,513   Performance Measures Service Efficiency Service Effictiveness Operating Expenses per<br>Vehicle Revenue Mile Vehicle Revenue Mile Vehic                                                                                                                                                                                                                                                                                                                                                                                                                                                                                                                                                                                                                                                                                                                                                                                                                                                                                                                                                                                                                                                                                                                                                                                                                                                                                                                                                                                                                                                                                                                                                    |                                                                                                                              |                         |                       |                           |              |             |                                     |                 |                                    |                           |  |
| Modal Characteristics     Operation Characteristics     Vehicles Operated<br>at Maximum Service     Directly   Purchased   Operating   Fare   Uses of Capital   Annual Unlinked Trips   Revenue Miles     Demand Response   1   -   \$37,378   \$1,977   \$72,248   9,431   13,707     Bus   2   4   -   \$28,748   \$6,056   \$72,248   30,749   223,806   6     Total   5   -   \$301,126   \$8,033   \$144,496   40,180   237,513     Performance Measures     Mode   Operating Expenses per<br>Vehicle Revenue Mile   Operating Expenses per<br>Vehicle Revenue Hour   Mode   Passenger Trip   Vehicle Revenue Mile   Vehicle     Demand Response   \$2.73   \$21.79                                                                                                                                                                                                                                                                                                                                                                                                                                                                                                                                                                                                                                                                                                                                                                                                                                                                                                                                                                                                                                                                                                                                                                                                                                                                                                                                                                                                                                                                                                                                    |                                                                                                                              |                         |                       |                           |              |             |                                     |                 | Public Transit                     | Reporter Type: Rural Gene |  |
| Operation Characteristics       Vehicles Operated<br>at Maximum Service       Directly     Purchased     Operating     Fare     Uses of Capital     Annual Vehicle       Mode     Operated     Transportation     Expenses     Revenues     Funds     Annual Unlinked Trips     Revenue Miles       Demand Response     1     -     \$\$37,378     \$\$1,977     \$72,248     9,431     13,707       Bus     4     -     \$\$263,748     \$6,056     \$72,248     30,749     223,806       Total     5     -     \$301,126     \$8,033     \$144,496     40,180     237,513       Performance Measures       Mode     Operating Expenses per<br>Vehicle Revenue Mile     Operating Expenses per<br>Vehicle Revenue Mile     Mode     Passenger Trip     Unlinked Trips per<br>Vehicle Revenue Mile     Vehicle R                                                                                                                                                                                                                                                                                                                                                                                                                                                                                                                                                                                                                                                                                                                                                                                                                                                                                                                                                                                                                                                                                                                                                                                                                                                                                                                                                                                                                                         |                                                                                                                              |                         |                       |                           | 100.0%       | \$144,496   | Funds Expended                      | Total Capital   |                                    |                           |  |
| Vehicles Operated<br>at Maximum Service     Directly   Purchased   Operating   Fare   Uses of Capital   Annual Unlinked Trips   Revenue Miles     Demand Response   1   -   \$37,378   \$1,977   \$72,248   9,431   13,707     Bus   1   -   \$37,378   \$1,977   \$72,248   9,431   13,707     Bus   4   -   \$263,748   \$6,056   \$72,248   9,431   13,707     Bus   4   -   \$301,126   \$8,033   \$144,496   40,180   237,513     Performance Measures   -   Service Efficiency   Service Efficiency   Service Efficiency   Operating Expenses per<br>poperating Expenses per<br>poperating Expenses per<br>Vehicle Revenue Mile   Vehicle Revenue Hour   Mode   Passenger Trip<br>Passenger Trip   Unlinked Trips per<br>Vehicle Revenue Mile   Vehicle Revenue Mile   Vehicle Revenue Mile   Vericie Revenue Mile   Vericie Revenue Mile     Demand Response   \$2.73   \$21.79   Demand Response   \$3.96   0.7                                                                                                                                                                                                                                                                                                                                                                                                                                                                                                                                                                                                                                                                                                                                                                                                                                                                                                                                                                                                                                                                                                                                                                                                                                                                                                                                                                                                                                                                                                                                                                                                                                              |                                                                                                                              |                         |                       |                           | tics         | Characteris | Modal                               |                 |                                    |                           |  |
| at Maximum ServiceDirectlyPurchasedOperating<br>ExpensesFare<br>RevenuesUses of Capital<br>FundsAnnual Unlinked Trips<br>Revenue MilesAnnual Vehicle<br>Revenue MilesDemand Response1-\$37,378\$1,977\$72,2489,43113,707Bus4-\$263,748\$6,056\$72,2489,43113,707Bus4-\$263,748\$6,056\$72,24830,749223,806Total5-\$301,126\$8,033\$144,49640,180237,513Performance MeasuresOperating Expenses per<br>Vehicle Revenue MileVehicle Revenue Hour<br>Vehicle Revenue HourModePassenger Trip<br>Passenger TripUnlinked Trips per<br>Vehicle Revenue MileVehicle Revenue Hour<br>Vehicle Revenue HourMode\$2,73\$21.79Demand Response\$3,960.7                                                                                                                                                                                                                                                                                                                                                                                                                                                                                                                                                                                                                                                                                                                                                                                                                                                                                                                                                                                                                                                                                                                                                                                                                                                                                                                                                                                                                                                                                                                                                                                                                                                                                                                                                                                                                                                                                                                             |                                                                                                                              |                         |                       |                           |              |             |                                     |                 |                                    | Operation Characteristics |  |
| ModeOperatedTransportationExpensesRevenuesFundsAnnual Unlinked TripsRevenue MilesDemand Response1-\$37,378\$1,977\$72,2489,43113,707Bus4-\$263,748\$6,056\$72,24830,749223,806Total5-\$301,126\$8,033\$144,49640,180237,513Performance MeasuresOperating Expenses per<br>Operating Expenses per<br>Vehicle Revenue MileOperating Expenses per<br>Vehicle Revenue HourOperating Expenses per<br>Vehicle Revenue HourModePassenger Trip<br>Passenger Trip<br>Vehicle Revenue MileVehicle Revenue Mile<br>Vehicle Revenue MileVehicle Revenue Mile<br>Vehicle Revenue MileMode\$2.73\$21.79Demand Response\$3.960.7                                                                                                                                                                                                                                                                                                                                                                                                                                                                                                                                                                                                                                                                                                                                                                                                                                                                                                                                                                                                                                                                                                                                                                                                                                                                                                                                                                                                                                                                                                                                                                                                                                                                                                                                                                                                                                                                                                                                                     |                                                                                                                              |                         |                       |                           |              |             |                                     |                 |                                    |                           |  |
| Demand Response1-\$37,378\$1,977\$72,2489,43113,707Bus4-\$263,748\$6,056\$72,24830,749223,806Total5-\$301,126\$8,033\$144,49640,180237,513Performance MeasuresOperating Expenses per<br>Vehicle Revenue Mile<br>Demand ResponseOperating Expenses per<br>Vehicle Revenue HourModePassenger Trip<br>Passenger Trip<br>Vehicle Revenue Mile<br>Vehicle Revenue Mile<br>Vehicle Revenue MileVehicle Revenue Hour<br>\$21.79ModePassenger Trip<br>Demand ResponseVehicle Revenue Mile<br>\$3.96Vehicle Revenue Mile<br>\$3.9                                                                                                                                                                                                                                                                                                                                                                                                                                                                                                                                                                                                                                                                                                                                                                                                                                                                                                                                                                                                                                                                                                         | Annual Vehicle                                                                                                               |                         |                       |                           |              |             |                                     | Purchased       | Directly                           |                           |  |
| Bus 4 \$263,748 \$6,056 \$72,248 30,749 223,806   Total 5 - \$301,126 \$8,033 \$144,496 40,180 237,513   Performance Measures   Operating Expenses per<br>Operating Expenses per<br>Vehicle Revenue Mile Operating Expenses per<br>Vehicle Revenue Hour Mode Passenger Trip Unlinked Trips per<br>Vehicle Revenue Mile Vehicle Revenue Hour   Demand Response \$2.73 \$21.79 Demand Response \$3.96 0.7                                                                                                                                                                                                                                                                                                                                                                                                                                                                                                                                                                                                                                                                                                                                                                                                                                                                                                                                                                                                                                                                                                                                                                                                                                                                                                                                                                                                                                                                                                                                                                                                                                                                                                                                                                                                                                                                                                                                                                                                                                                                                                                                                              | Revenue Hours                                                                                                                |                         |                       |                           |              |             |                                     | Transportation  | Operated                           |                           |  |
| Total 5 - \$301,126 \$8,033 \$144,496 40,180 237,513   Performance Measures Service Efficiency Service Efficiency Service Effectiveness   Operating Expenses per<br>Vehicle Revenue Mile Operating Expenses per<br>Vehicle Revenue Hour Mode Passenger Trip Unlinked Trips per<br>Vehicle Revenue Mile Vehicle Revenue Mile Vehicle Revenue Mile Vehicle Revenue Mile Vehicle Revenue Mile   Demand Response \$2.73 \$21.79 Demand Response \$3.96 0.7                                                                                                                                                                                                                                                                                                                                                                                                                                                                                                                                                                                                                                                                                                                                                                                                                                                                                                                                                                                                                                                                                                                                                                                                                                                                                                                                                                                                                                                                                                                                                                                                                                                                                                                                                                                                                                                                                                                                                                                                                                                                                                               | 1,715                                                                                                                        |                         |                       |                           |              |             |                                     | -               | 1                                  |                           |  |
| Service Efficiency Service Efficiency   Operating Expenses per<br>Vehicle Revenue Mile Operating Expenses per<br>Vehicle Revenue Mile Operating Expenses per<br>Vehicle Revenue Mile Mode Parsenger Trip<br>Vehicle Revenue Mile Vehicle Revenue Hour<br>Vehicle Revenue Mile Mode Passenger Trip<br>Vehicle Revenue Mile Vehicle Revenue Mile                                                                                                                                                                                                                                                                                                                                                                                                                                                                                                                                                                                                                                                                                                                                                                                                                                                                                                                                                                                                                                                                                                                                                                                                                 | 5,701                                                                                                                        |                         |                       |                           |              |             |                                     | -               |                                    |                           |  |
| Service Efficiency Service Effectiveness   Operating Expenses per Operating Expenses per Operating Expenses per   Mode Vehicle Revenue Mile Vehicle Revenue Hour   Demand Response \$2.73 \$21.79                                                                                                                                                                                                                                                                                                                                                                                                                                                                                                                                                                                                                                                                                                                                                                                                                                                                                                                                                                                                                                                                                                                                                                                                                                                                                                                                                                                                                                                                                                                                                                                                                                                                                                                                                                                                                                                                                                                                                                                                                                                                                                                                                                                                                                                                                                                                                                    | 7,416                                                                                                                        | 237,513                 | 40,180                | \$144,496                 |              | \$8,033     | \$301,126                           |                 | 5                                  | Total                     |  |
| Operating Expenses per Operating Expenses per oper Unlinked Unlinked Trips per   Mode Vehicle Revenue Mile Vehicle Revenue Hour Mode Passenger Trip Vehicle Revenue Mile Vel   Demand Response \$2.73 \$21.79 Demand Response \$3.96 0.7                                                                                                                                                                                                                                                                                                                                                                                                                                                                                                                                                                                                                                                                                                                                                                                                                                                                                                                                                                                                                                                                                                                                                                                                                                                                                                                                                                                                                                                                                                                                                                                                                                                                                                                                                                                                                                                                                                                                                                                                                                                                                                                                                                                                                                                                                                                             |                                                                                                                              |                         |                       |                           |              |             |                                     |                 |                                    | Performance Measures      |  |
| Operating Expenses per<br>Mode     Operating Expenses per<br>Vehicle Revenue Mile     Operating Expenses per<br>Vehicle Revenue Hour     per Unlinked     Unlinked Trips per<br>Passenger Trip     Unlinked Trips per<br>Vehicle Revenue Mile     Vehicle                                                                                                                                                                                                                                                                                                                                                                                                                                                                                                                                                                                                                                                                                                                                                                                                                                                                                                                                                                                                                                                                                                                                       |                                                                                                                              | Service Effectiveness   |                       |                           |              |             | vice Efficiency                     | Serv            |                                    |                           |  |
| Mode     Vehicle Revenue Mile     Vehicle Revenue Hour     Mode     Passenger Trip     Vehicle Revenue Mile     Vehicle R                                                                                                                                                                                                                                                                                                                                                                                                                                                                                                                                                                                                                                                                                                                                                                                                                                                                                                                                                                                                                                                                                                                                                                                            |                                                                                                                              |                         |                       |                           |              |             | _                                   | • "             |                                    |                           |  |
| Demand Response     \$2.73     \$21.79     Demand Response     \$3.96     0.7                                                                                                                                                                                                                                                                                                                                                                                                                                                                                                                                                                                                                                                                                                                                                                                                                                                                                                                                                                                                                                                                                                                                                                                                                                                                                                                                                                                                                                                                                                                                                                                                                                                                                                                                                                                                                                                                                                                                                                                                                                                                                                                                                                                                                                                                                                                                                                                                                                                                                        | Unlinked Trips per                                                                                                           |                         |                       |                           |              |             |                                     |                 |                                    |                           |  |
|                                                                                                                                                                                                                                                                                                                                                                                                                                                                                                                                                                                                                                                                                                                                                                                                                                                                                                                                                                                                                                                                                                                                                                                                                                                                                                                                                                                                                                                                                                                                                                                                                                                                                                                                                                                                                                                                                                                                                                                                                                                                                                                                                                                                                                                                                                                                                                                                                                                                                                                                                                      | /ehicle Revenue Hour                                                                                                         |                         |                       |                           |              |             |                                     |                 |                                    |                           |  |
|                                                                                                                                                                                                                                                                                                                                                                                                                                                                                                                                                                                                                                                                                                                                                                                                                                                                                                                                                                                                                                                                                                                                                                                                                                                                                                                                                                                                                                                                                                                                                                                                                                                                                                                                                                                                                                                                                                                                                                                                                                                                                                                                                                                                                                                                                                                                                                                                                                                                                                                                                                      | 5.5<br>5.4                                                                                                                   | 0.7                     | \$3.96<br>\$8.58      |                           |              |             | \$21.79<br>\$46.26                  |                 | \$2.73<br>\$1.18                   |                           |  |
| Bus     \$1.18     \$40.20     Bus     \$6.38     0.1       Total     \$1.27     \$40.60     Total     \$7.49     0.2                                                                                                                                                                                                                                                                                                                                                                                                                                                                                                                                                                                                                                                                                                                                                                                                                                                                                                                                                                                                                                                                                                                                                                                                                                                                                                                                                                                                                                                                                                                                                                                                                                                                                                                                                                                                                                                                                                                                                                                                                                                                                                                                                                                                                                                                                                                                                                                                                                                | 5.4<br>5.4                                                                                                                   |                         |                       |                           |              |             |                                     |                 | • -                                |                           |  |