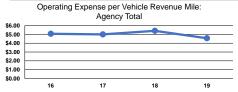

### Service Efficiency

**Total Capi** 

| Mode            | Operating Expenses per<br>Vehicle Revenue Mile | Operating Expenses per<br>Vehicle Revenue Hour |
|-----------------|------------------------------------------------|------------------------------------------------|
| Commuter Bus    | \$1.45                                         | \$37.79                                        |
| Demand Response | \$17.33                                        | \$142.66                                       |
| Bus<br>Total    | \$4.30<br>\$4.56                               | \$69.01<br>\$74.03                             |
| Total           | Ψ4.50                                          | Ψ14.03                                         |