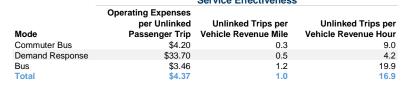

*Performance Measures**

### Service Efficiency

**Total Capi** 

| Mode            | Operating Expenses per<br>Vehicle Revenue Mile | Operating Expenses per<br>Vehicle Revenue Hour |
|-----------------|------------------------------------------------|------------------------------------------------|
| Commuter Bus    | \$1.45                                         | \$37.79                                        |
| Demand Response | \$17.33                                        | \$142.66                                       |
| Bus<br>Total    | \$4.30<br>\$4.56                               | \$69.01<br>\$74.03                             |
| Total           | Ψ4.50                                          | Ψ14.03                                         |

# Service Effectiveness