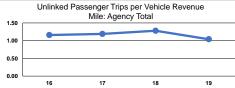

formance Measures**

### Service Efficiency

**Total Capi** 

| Mode            | Operating Expenses per<br>Vehicle Revenue Mile | Operating Expenses per<br>Vehicle Revenue Hour |
|-----------------|------------------------------------------------|------------------------------------------------|
| Commuter Bus    | \$1.45                                         | \$37.79                                        |
| Demand Response | \$17.33                                        | \$142.66                                       |
| Bus<br>Total    | \$4.30<br>\$4.56                               | \$69.01<br>\$74.03                             |
| Total           | Ψ4.50                                          | Ψ14.03                                         |

# Service Effectiveness