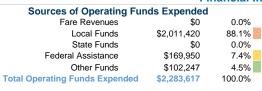

### **Summary of Operating Expenses (OE)**

\$2,283,617 Total Operating Expenses