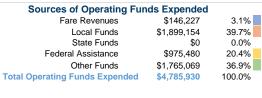

#### **Financial Information**

Fare Revenues 0.0% Local Funds \$0 0.0% State Funds \$0 0.0% Federal Assistance \$76,905 100.0% Other Funds \$0 0.0% **Total Capital Funds Expended** \$76,905 100.0%

**Operating Funding Sources** 