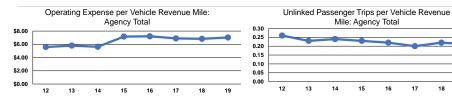

#### Service Efficiency

| Mar de          | Operating Expenses per | Operating Expenses per |  |
|-----------------|------------------------|------------------------|--|
| Mode            | Vehicle Revenue Mile   | Vehicle Revenue Hour   |  |
| Demand Response | \$7.03                 | \$75.31                |  |
| Total           | \$7.03                 | \$75.31                |  |

# Service Effectiveness Operating Expenses

| Mode Demand Response | Operating Expenses<br>per Unlinked<br>Passenger Trip<br>\$34.02 | Unlinked Trips per<br>Vehicle Revenue Mile<br>0.2 | Unlinked Trips per<br>Vehicle Revenue Hour<br>2.2 |
|----------------------|-----------------------------------------------------------------|---------------------------------------------------|---------------------------------------------------|
| Total                | \$34.02                                                         | 0.2                                               | 2.2                                               |