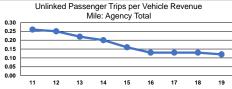

Operating Expenses per Vehicle Revenue Hour \$36.65

|                          | Service Effectiveness                                |                                            |                                            |
|--------------------------|------------------------------------------------------|--------------------------------------------|--------------------------------------------|
| Mode                     | Operating Expenses<br>per Unlinked<br>Passenger Trip | Unlinked Trips per<br>Vehicle Revenue Mile | Unlinked Trips per<br>Vehicle Revenue Hour |
| Demand Response<br>Total | \$21.86<br><b>\$21.8</b> 6                           | 0.1<br>0.1                                 | 1.7<br>1.7                                 |