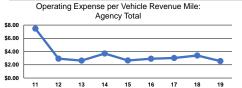

## Service Efficiency

|                 | Operating Expenses per |
|-----------------|------------------------|
| Mode            | Vehicle Revenue Mile   |
| Demand Response | \$2.56                 |
| Total           | \$2.56                 |