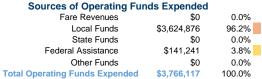

#### Summary of Operating Expenses (OE)

\$3,766,117 Total Operating Expenses

**Operating Funding Sources** 