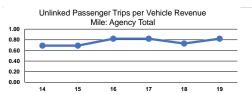

#### **Performance Measures**

\$1.20 \$1.00 \$0.80 \$0.60

\$0.40

\$0.20

### Service Effectiveness

| Mode           | Operating Expenses<br>per Unlinked<br>Passenger Trip | Unlinked Trips per<br>Vehicle Revenue Mile | Unlinked Trips per<br>Vehicle Revenue Hour |  |  |
|----------------|------------------------------------------------------|--------------------------------------------|--------------------------------------------|--|--|
| Bus            | \$2.63                                               | 1.0                                        | 16.0                                       |  |  |
| Aerial Tramway | \$1.15                                               | 0.8                                        | 9.1                                        |  |  |
| Total          | \$1.18                                               | 0.8                                        | 9.2                                        |  |  |