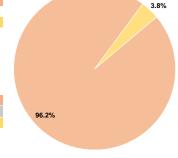

Revenue Hours (VRH)

#### Summary of Operating Expenses (OE)

\$3,766,117 Total Operating Expenses

#### **Database Information**

NTDID: 8R01-80256

Reporter Type: Rural General Public Transit

Operating Expense per Vehicle Revenue Mile:

Agency Total

### **Financial Information**



#### **Sources of Capital Funds Expended**

| our ood or oupitur i una | o Expondoa  |        |
|--------------------------|-------------|--------|
| Fare Revenues            | \$0         | 0.0%   |
| Local Funds              | \$484,874   | 40.9%  |
| State Funds              | \$118,800   | 10.0%  |
| Federal Assistance       | \$580,770   | 49.0%  |
| Other Funds              | \$0         | 0.0%   |
| Capital Funds Expended   | \$1,184,444 | 100.0% |
|                          |             |        |



**Operating Funding Sources** 



#### **Modal Characteristics**

#### **Operation Characteristics**

# Vehicles Operated at Maximum Service

| Mode           | Directly<br>Operated | Purchased<br>Transportation | Operating<br>Expenses | Fare<br>Revenues | Uses of Capital<br>Funds Ann | ual Unlinked Trips | Annual Vehicle<br>Revenue Miles | Annual Vehicle<br>Revenue Hours |
|----------------|----------------------|-----------------------------|-----------------------|------------------|------------------------------|--------------------|---------------------------------|---------------------------------|
| Bus            | 4                    | -                           | \$132,289             | \$0              | \$0                          | 50,382             | 48,981