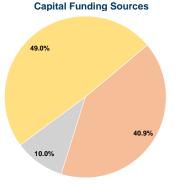

#### **Sources of Capital Funds Expended**

| our ood or oupitur i una | o Expondoa  |        |
|--------------------------|-------------|--------|
| Fare Revenues            | \$0         | 0.0%   |
| Local Funds              | \$484,874   | 40.9%  |
| State Funds              | \$118,800   | 10.0%  |
| Federal Assistance       | \$580,770   | 49.0%  |
| Other Funds              | \$0         | 0.0%   |
| Capital Funds Expended   | \$1,184,444 | 100.0% |
|                          |             |        |