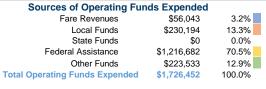

# Summary of Operating Expenses (OE) \$1,726,452 Total Operating Expenses

## **Financial Information**

Fare Revenues 0.0% Local Funds \$0 0.0% State Funds \$0 0.0% Federal Assistance \$477,360 100.0% Other Funds \$0 0.0% **Total Capital Funds Expended** \$477,360 100.0%