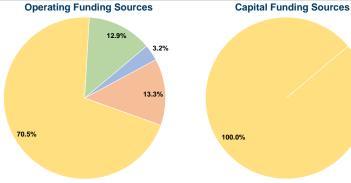

# Summary of Operating Expenses (OE) \$1,726,452 Total Operating Expenses

## **Financial Information**

Fare Revenues 0.0% Local Funds \$0 0.0% State Funds \$0 0.0% Federal Assistance \$477,360 100.0% Other Funds \$0 0.0% **Total Capital Funds Expended** \$477,360 100.0%