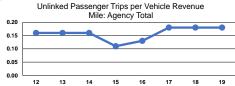

#### Convince Effectiveness

|                 | Service Effectiveness                                |                                            |                                            |  |  |  |
|-----------------|------------------------------------------------------|--------------------------------------------|--------------------------------------------|--|--|--|
| Mode            | Operating Expenses<br>per Unlinked<br>Passenger Trip | Unlinked Trips per<br>Vehicle Revenue Mile | Unlinked Trips per<br>Vehicle Revenue Hour |  |  |  |
| Demand Response | \$17.15                                              | 0.1                                        | 2.5                                        |  |  |  |
| Bus             | \$3.88                                               | 0.4                                        | 6.0                                        |  |  |  |
| Total           | \$13.14                                              | 0.2                                        | 3.0                                        |  |  |  |