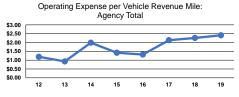

#### **Service Efficiency**

|                 | Operating Expenses per | Operating Expenses per |
|-----------------|------------------------|------------------------|
| Mode            | Vehicle Revenue Mile   | Vehicle Revenue Hour   |
| Demand Response | \$2.55                 | \$43.15                |
| Bus             | \$1.56                 | \$23.13                |
| Total           | \$2.41                 | \$40.05                |