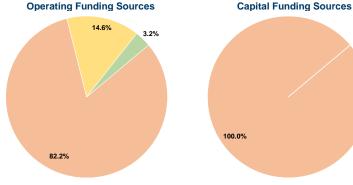

#### Summary of Operating Expenses (OE)

\$1,773,790 Total Operating Expenses

#### Sources of Capital Funds Expended

| Common or Capital I allian   |          |        |
|------------------------------|----------|--------|
| Fare Revenues                | \$0      | 0.0%   |
| Local Funds                  | \$35,607 | 100.0% |
| State Funds                  | \$0      | 0.0%   |
| Federal Assistance           | \$0      | 0.0%   |
| Other Funds                  | \$0      | 0.0%   |
| Total Capital Funds Expended | \$35,607 | 100.0% |