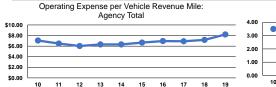

# **Service Efficiency**

| Operating Expenses per | Operating Expenses pe |
|------------------------|-----------------------|
| Vehicle Revenue Mile   | Vehicle Revenue Hou   |
| \$8.20                 | \$92.5                |
| \$8.20                 | \$92.5                |