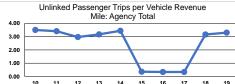

|                    | Service Effectiveness |  |
|--------------------|-----------------------|--|
| Operating Expenses |                       |  |

| Operating Expenses<br>per Unlinked<br>Passenger Trip | Unlinked Trips per                       | Unlinked Trips per<br>Vehicle Revenue Hour                                                  |
|------------------------------------------------------|------------------------------------------|---------------------------------------------------------------------------------------------|
| \$2.49                                               | 3.3                                      | 37.2                                                                                        |
| \$2.49                                               | 3.3                                      | 37.2                                                                                        |
|                                                      | per Unlinked<br>Passenger Trip<br>\$2.49 | per Unlinked Passenger Trip \$\ \\$2.49\$ Unlinked Trips per Vehicle Revenue Mile \$\ 3.3\$ |