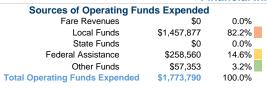

http://www.mtnexp.org

2 North 8th Street, Building D P.O. Box 3482 Crested Butte, CO 81224

# **Mountain Express**

2019 Annual Agency Profile

# **General Information**

# **Service Consumption**

713,561 Annual Unlinked Trips (UPT)

# **Service Supplied**

216,423 Annual Vehicle Revenue Miles (VRM)

19,167 Annual Vehicle Revenue Hours (VRH)

#### Summary of Operating Expenses (OE)

\$1,773,790 Total Operating Expenses

#### **Database Information**

NTDID: 8R01-80159

Reporter Type: Rural General Public Transit

# **Financial Information**



#### Sources of Capital Funds Expended

| Common or Capital I allian   |          |        |
|------------------------------|----------|--------|
| Fare Revenues                | \$0      | 0.0%   |
| Local Funds                  | \$35,607 | 100.0% |
| State Funds                  | \$0      | 0.0%   |
| Federal Assistance           | \$0      | 0.0%   |
| Other Funds                  | \$0      | 0.0%   |
| Total Capital Funds Expended | \$35,607 | 100.0% |



#### **Modal Characteristics**

# **Operation Characteristics**

### **Vehicles Operated** at Maximum Service

| Fare     | Operating   | Purchased      | Directly |  |
|----------|-------------|----------------|----------|--|
| Revenues | Expenses    | Transportation | Operated |  |
| \$0      | \$1,773,790 | · -            | 10