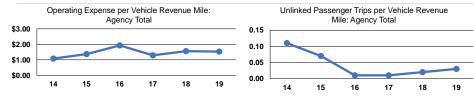

# **Operating Funding Sources**

Service Effectiveness

## Service Efficiency

|                 |                        |                        |                 | Operating Expenses |                      |                      |  |  |
|-----------------|------------------------|------------------------|-----------------|--------------------|----------------------|----------------------|--|--|
|                 | Operating Expenses per | Operating Expenses per |                 | per Unlinked       | Unlinked Trips per   | Unlinked Trips per   |  |  |
| Mode            | Vehicle Revenue Mile   | Vehicle Revenue Hour   | Mode            | Passenger Trip     | Vehicle Revenue Mile | Vehicle Revenue Hour |  |  |
| Demand Response | \$1.53                 | \$52.12                | Demand Response | \$47.97            | 0.0                  | 1.1                  |  |  |
| Total           | \$1.53                 | \$52.12                | Total           | \$47.97            | 0.0                  | 1.1                  |  |  |