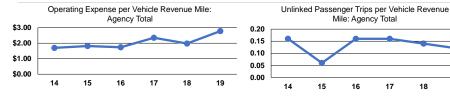

#### **Performance Measures**

# Service Efficiency

\$2.78

\$2.78

| Operating Expenses po | er |
|-----------------------|----|
| Vehicle Revenue Hor   | ur |
| \$72.7                | 76 |
| \$72.7                | 76 |

# Service Effectiveness Operating Expenses per Unlinked Unlinked Trips per

Passenger

| Inlinked<br>ger Trip | Unlinked Trips per<br>Vehicle Revenue Mile | Unlinked Trips per<br>Vehicle Revenue Hour |
|----------------------|--------------------------------------------|--------------------------------------------|
| \$23.25              | 0.1                                        | 3.1                                        |
| \$23.25              | 0.1                                        | 3.1                                        |

Operating Expenses per

Vehicle Revenue Mile