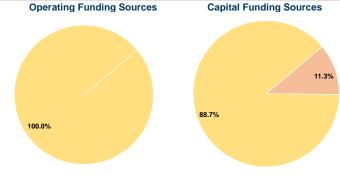

# **Financial Information**

# Sources of Capital Funds Expended

| Fare Revenues                | \$0       | 0.0%   |
|------------------------------|-----------|--------|
| Local Funds                  | \$22,000  | 11.3%  |
| State Funds                  | \$0       | 0.0%   |
| Federal Assistance           | \$172,924 | 88.7%  |
| Other Funds                  | \$0       | 0.0%   |
| Total Capital Funds Expended | \$194,924 | 100.0% |