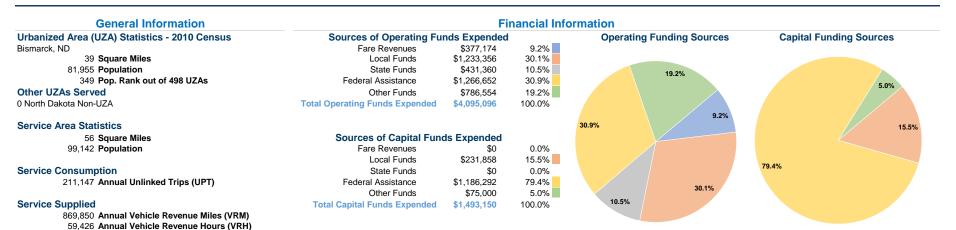

### at Maximum Service Uses of Directly Purchased Operating Fare Capital **Annual Annual Vehicle Annual Vehicle** Average Fleet Age Operated **Expenses** Revenues **Funds Unlinked Trips** in Yearsa Mode Transportation **Revenue Miles** Revenue Hours \$2,537,027 \$303,168 \$657,631 108,609 523,427 38,615 **Demand Response** 20 2.3 \$74,006 \$835,519 102,538 346,423 20,811 Bus \$1,558,069 8.5 6 211,147 869,850 59,426 26 \$4,095,096 \$377,174 \$1,493,150 Total