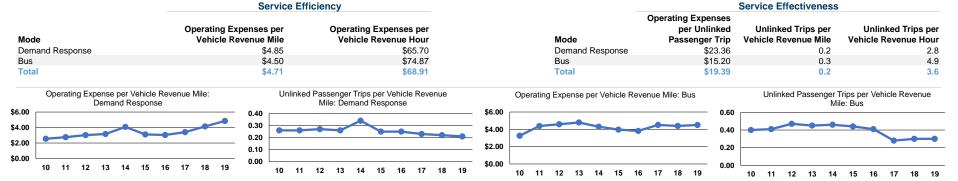

### at Maximum Service Uses of Directly Purchased Operating Fare Capital **Annual Annual Vehicle Annual Vehicle** Average Fleet Age Operated **Expenses** Revenues **Funds Unlinked Trips** in Yearsa Mode Transportation **Revenue Miles** Revenue Hours \$2,537,027 \$303,168 \$657,631 108,609 523,427 38,615 **Demand Response** 20 2.3 \$74,006 \$835,519 102,538 346,423 20,811 Bus \$1,558,069 8.5 6 211,147 869,850 59,426 26 \$4,095,096 \$377,174 \$1,493,150 Total