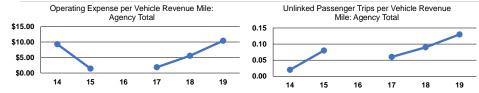

### **Performance Measures**

### Service Efficiency Operating Expenses per Operating Expenses per Vehicle Revenue Mile Vehicle Revenue Hour Mode Demand Response \$10.42 \$134.01

|                 | Service Effectiveness                                |                                            |                                            |  |  |  |
|-----------------|------------------------------------------------------|--------------------------------------------|--------------------------------------------|--|--|--|
| Mode            | Operating Expenses<br>per Unlinked<br>Passenger Trip | Unlinked Trips per<br>Vehicle Revenue Mile | Unlinked Trips per<br>Vehicle Revenue Hour |  |  |  |
| Demand Response | \$81.99                                              | 0.1                                        | 1.6                                        |  |  |  |
| Total           | \$81.99                                              | 0.1                                        | 1.6                                        |  |  |  |