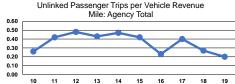

# **Service Efficiency**

Operating Expenses per Operating Expenses per Vehicle Revenue Mile Vehicle Revenue Hour \$4.68 \$4.68

|                 | Service Effectiveness                                |                                            |                                            |  |
|-----------------|------------------------------------------------------|--------------------------------------------|--------------------------------------------|--|
| Mode            | Operating Expenses<br>per Unlinked<br>Passenger Trip | Unlinked Trips per<br>Vehicle Revenue Mile | Unlinked Trips per<br>Vehicle Revenue Hour |  |
| Demand Response | \$23.15                                              | 0.2                                        | 2.9                                        |  |
| Total           | \$23.15                                              | 0.2                                        | 2.9                                        |  |