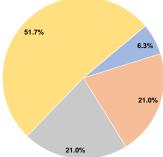

# **Operating Funding Sources**

### Summary of Operating Expenses (OE)

\$69,853 Total Operating Expenses