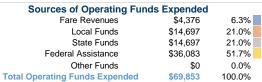

# **Operating Funding Sources**

### Summary of Operating Expenses (OE)

\$69,853 Total Operating Expenses