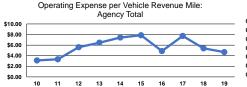

# **Service Efficiency**

Operating Expenses per Operating Expenses per Vehicle Revenue Mile Vehicle Revenue Hour \$4.68 \$4.68

|                 | Service Effectiveness                                |                                            |                                            |  |
|-----------------|------------------------------------------------------|--------------------------------------------|--------------------------------------------|--|
| Mode            | Operating Expenses<br>per Unlinked<br>Passenger Trip | Unlinked Trips per<br>Vehicle Revenue Mile | Unlinked Trips per<br>Vehicle Revenue Hour |  |
| Demand Response | \$23.15                                              | 0.2                                        | 2.9                                        |  |
| Total           | \$23.15                                              | 0.2                                        | 2.9                                        |  |