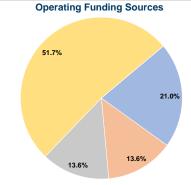

# **Summary of Operating Expenses (OE)**

\$17,045 Total Operating Expenses

#### Sources of Capital Funds Expended

| oources or capital runus     | LAPEHUEU |
|------------------------------|----------|
| Fare Revenues                | \$0      |
| Local Funds                  | \$0      |
| State Funds                  | \$0      |
| Federal Assistance           | \$0      |
| Other Funds                  | \$0      |
| Total Capital Funds Expended | \$0      |
|                              |          |