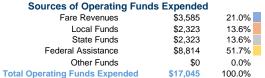

# **Summary of Operating Expenses (OE)**

\$17,045 Total Operating Expenses

#### Sources of Capital Funds Expended

| oources or capital runus     | LAPEHUEU |
|------------------------------|----------|
| Fare Revenues                | \$0      |
| Local Funds                  | \$0      |
| State Funds                  | \$0      |
| Federal Assistance           | \$0      |
| Other Funds                  | \$0      |
| Total Capital Funds Expended | \$0      |
|                              |          |