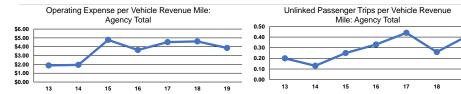

#### Service Efficiency

|                 | Operating Expenses per |
|-----------------|------------------------|
| Mode            | Vehicle Revenue Mile   |
| Demand Response | \$3.86                 |
| Total           | \$3.86                 |

Operating Expenses per Vehicle Revenue Hour \$19.13

|                 | Service Effectiveness                                |                                            |                                            |
|-----------------|------------------------------------------------------|--------------------------------------------|--------------------------------------------|
| Mode            | Operating Expenses<br>per Unlinked<br>Passenger Trip | Unlinked Trips per<br>Vehicle Revenue Mile | Unlinked Trips per<br>Vehicle Revenue Hour |
| Demand Response | \$9.47<br><b>\$9.47</b>                              | 0.4                                        | 2.0                                        |