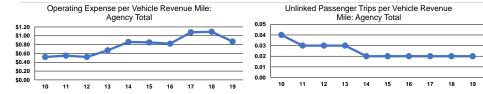

### Service Efficiency

| Operating Expenses per<br>Vehicle Revenue Mile | Operating Expenses per<br>Vehicle Revenue Hour |
|------------------------------------------------|------------------------------------------------|
| \$0.87                                         | \$18.67                                        |
| \$0.87                                         | \$18.67                                        |

|                 | Service Effectiveness           |                      |                      |
|-----------------|---------------------------------|----------------------|----------------------|
|                 | Operating Expenses per Unlinked | Unlinked Trips per   | Unlinked Trips per   |
| Mode            | Passenger Trip                  | Vehicle Revenue Mile | Vehicle Revenue Hour |
| Demand Response | \$53.95                         | 0.0                  | 0.3                  |
| Total           | \$53.95                         | 0.0                  | 0.3                  |