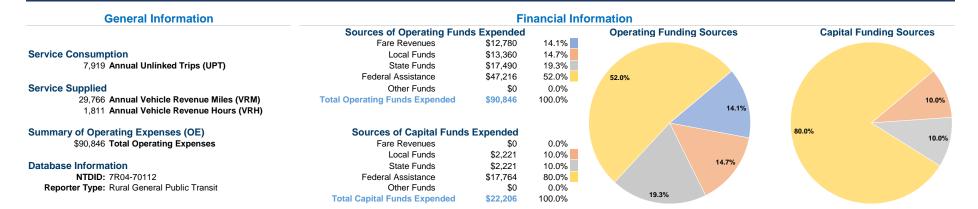

# **Vehicles Operated** at Maximum Service

Directly Purchased Operating Fare Operated Transportation Expenses Revenues Demand Response \$90.846 \$12,780 \$90,846 \$12,780

**Uses of Capital Annual Vehicle Annual Vehicle Funds Annual Unlinked Trips Revenue Miles Revenue Hours** \$22,206 7.919 29.766 1.811 \$22,206 7,919 29,766 1,811