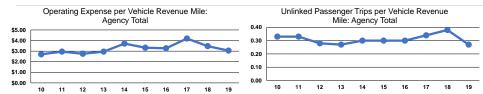

# **Service Efficiency**

Operating Expenses per Operating Expenses per Vehicle Revenue Mile Vehicle Revenue Hour Demand Response \$3.05 \$50.16 \$3.05 \$50.16

|                 | Service Effectiveness                                |                                            |                                            |
|-----------------|------------------------------------------------------|--------------------------------------------|--------------------------------------------|
| Mode            | Operating Expenses<br>per Unlinked<br>Passenger Trip | Unlinked Trips per<br>Vehicle Revenue Mile | Unlinked Trips per<br>Vehicle Revenue Hour |
| Demand Response | \$11.47                                              | 0.3                                        | 4.4                                        |
| Total           | \$11.47                                              | 0.3                                        | 4.4                                        |