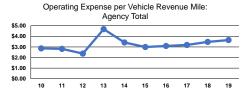

# Service Efficiency

| Mode            | Operating Expenses per<br>Vehicle Revenue Mile | Operating Expenses per<br>Vehicle Revenue Hour |
|-----------------|------------------------------------------------|------------------------------------------------|
| Demand Response | \$6.84                                         | \$100.92                                       |
| Bus             | \$2.57                                         | \$38.02                                        |
| Total           | \$3.65                                         | \$53.02                                        |