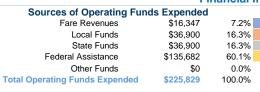

### Summary of Operating Expenses (OE)

\$225,829 Total Operating Expenses

# Operating Funding Sources 60.1% 7.2% 16.3%