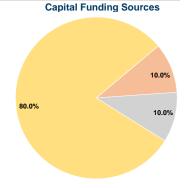

### **Sources of Capital Funds Expended**

| Fare Revenues                | \$0      | 0.0%   |
|------------------------------|----------|--------|
| Local Funds                  | \$5,952  | 10.0%  |
| State Funds                  | \$5,952  | 10.0%  |
| Federal Assistance           | \$47,616 | 80.0%  |
| Other Funds                  | \$0      | 0.0%   |
| Total Capital Funds Expended | \$59,520 | 100.0% |
|                              |          |        |