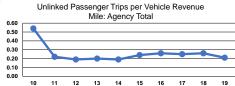

### Service Effectiveness

|                 | OCI VICE Effectiveness                               |                                            |                                            |  |
|-----------------|------------------------------------------------------|--------------------------------------------|--------------------------------------------|--|
| Mode            | Operating Expenses<br>per Unlinked<br>Passenger Trip | Unlinked Trips per<br>Vehicle Revenue Mile | Unlinked Trips per<br>Vehicle Revenue Hour |  |
| Demand Response | \$30.56                                              | 0.2                                        | 3.3                                        |  |
| Bus             | \$12.91                                              | 0.2                                        | 2.9                                        |  |
| Total           | \$17.77                                              | 0.2                                        | 3.0                                        |  |
|                 |                                                      |                                            |                                            |  |