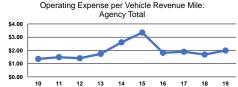

-----------|---------------|----------------|
| Funds           | Annual Unlinked Trips         | Revenue Miles | Revenue Hours  |
| \$0             | 1,342                         | 20,456        | 297            |
| \$0             | 1,342                         | 20,456        | 297            |

## **Performance Measures**

Demand Response

Mode

## Service Efficiency

|                 | Operating Expenses per | Operating Expenses per |
|-----------------|------------------------|------------------------|
| Mode            | Vehicle Revenue Mile   | Vehicle Revenue Hour   |
| Demand Response | \$1.99                 | \$137.02               |
| Total           | \$1.99                 | \$137.02               |
|                 |                        |                        |