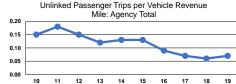

## **Service Supplied**

**Service Consumption** 

20,456 Annual Vehicle Revenue Miles (VRM)

297 Annual Vehicle Revenue Hours (VRH)