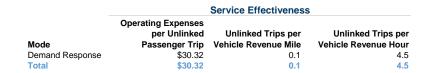

## **Performance Measures**

Demand Response

Mode

## Service Efficiency

|                 | Operating Expenses per | Operating Expenses per |
|-----------------|------------------------|------------------------|
| Mode            | Vehicle Revenue Mile   | Vehicle Revenue Hour   |
| Demand Response | \$1.99                 | \$137.02               |
| Total           | \$1.99                 | \$137.02               |
|                 |                        |                        |