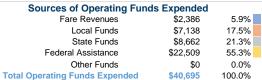

## **Sheridan County Public Transit**

Sheridan County Public Transit 270 Pine St Chadron, NE 69337 2019 Annual Agency Profile



1,342 Annual Unlinked Trips (UPT)

## **Service Supplied**

**Service Consumption** 

20,456 Annual Vehicle Revenue Miles (VRM)

297 Annual Vehicle Revenue Hours (VRH)

## Summary of Operating Expenses (OE)

\$40,695 Total Operating Expenses

## **Database Information**

NTDID: 7R04-70058

Reporter Type: Rural General Public Transit

## **Financial Information**



## Sources of Capital Funds Expended

| Fare Revenues                | \$0 |
|------------------------------|-----|
| Local Funds                  | \$0 |
| State Funds                  | \$0 |
| Federal Assistance           | \$0 |
| Other Funds                  | \$0 |
| Total Capital Funds Expended | \$0 |

# Operating Funding Sources 55.3% 5.9%

## **Modal Characteristics**

## **Operation Characteristics**

# Vehicles Operated at Maximum Service

| Fare     | Operating | Purchased      | Directly |
|----------|-----------|----------------|----------|
| Revenues | Expenses  | Transportation | Operated |
| \$2,386  | \$40,695  | -              | 2        |
| \$2,386  | \$40.695  | _              | 2        |

| Uses of Capital | ses of Capital Annual Vehicle |               | Annual V