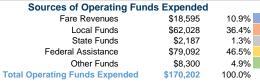

# **City of West Plains**

2019 Annual Agency Profile

1910 Holiday Lane West Plains, MO 65775



#### **Service Consumption**

12,898 Annual Unlinked Trips (UPT)

#### Service Supplied

40,642 Annual Vehicle Revenue Miles (VRM) 3,510 Annual Vehicle Revenue Hours (VRH)

#### Summary of Operating Expenses (OE)

\$170,202 Total Operating Expenses

#### **Database Information**

NTDID: 7R03-70155

Reporter Type: Rural General Public Transit



#### **Sources of Capital Funds Expended**



### **Modal Characteristics**

## **Operation Characteristics**

# Vehicles Operated at Maximum Service

|                 | Directly<br>Operated | Purchased<br>Transportation             | Operating<br>Expenses | Fare<br>Revenues |
|-----------------|----------------------|-----------------------------------------|-----------------------|------------------|
| Mode            |                      |                                         |                       |                  |
| Demand Response | 4                    | - · · · · · · · · · · · · · · · · · · · | \$170,202             | \$18,595         |
| Total           | 4                    | -                                       | \$170,202             | \$18,595         |

| Uses