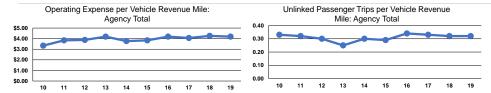

#### **Performance Measures**

#### Service Efficiency

|                 | Operating Expenses per | Operating Expenses per |  |
|-----------------|------------------------|------------------------|--|
| Mode            | Vehicle Revenue Mile   | Vehicle Revenue Hour   |  |
| Demand Response | \$4.19                 | \$48.49                |  |
| Total           | \$4.19                 | \$48.49                |  |