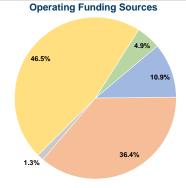

# **City of West Plains**

2019 Annual Agency Profile

1910 Holiday Lane West Plains, MO 65775



#### **Service Consumption**

12,898 Annual Unlinked Trips (UPT)

#### Service Supplied

40,642 Annual Vehicle Revenue Miles (VRM) 3,510 Annual Vehicle Revenue Hours (VRH)

#### Summary of Operating Expenses (OE)

\$170,202 Total Operating Expenses

#### **Database Information**

NTDID: 7R03-70155

Reporter Type: Rural General Public Transit



#### **Sources of Capital Funds Expended**



### **Modal Characteristics**

## **Operation Characteristics**

# Vehicles Operated at Maximum Service

|                 | Directly<br>Operated | Purchased<br>Transportation             | Operating<br>Expenses | Fare<br>Revenues |
|-----------------|----------------------|-----------------------------------------|-----------------------|------------------|
| Mode            |                      |                                         |                       |                  |
| Demand Response | 4                    | - · · · · · · · · · · · · · · · · · · · | \$170,202             | \$18,595         |
| Total           | 4                    | -                                       | \$170,202             | \$18,595         |

| Uses of Capital |                       | Annual V