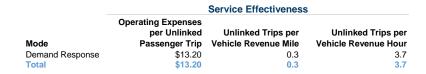

#### **Performance Measures**

#### Service Efficiency

|                 | Operating Expenses per | Operating Expenses per |  |
|-----------------|------------------------|------------------------|--|
| Mode            | Vehicle Revenue Mile   | Vehicle Revenue Hour   |  |
| Demand Response | \$4.19                 | \$48.49                |  |
| Total           | \$4.19                 | \$48.49                |  |