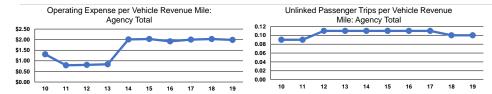

#### Service Efficiency

|                 | Operating Expenses per | Operating Expenses p |  |  |
|-----------------|------------------------|----------------------|--|--|
| Mode            | Vehicle Revenue Mile   | Vehicle Revenue Ho   |  |  |
| Demand Response | \$1.99                 | \$37.                |  |  |
| Total           | \$1.99                 | \$37.                |  |  |

per our 7.82

Service Effectiveness **Operating Expenses** per Unlinked Unlinked Trips per Unlinked Trips per Mode Passenger Trip Vehicle Revenue Mile Vehicle Revenue Hour Demand Response \$20.56 0.1 1.8 **Total** \$20.56 0.1 1.8