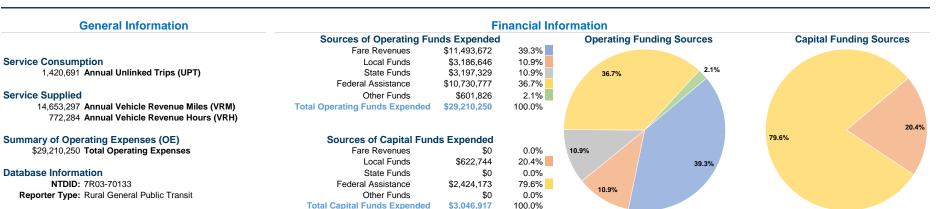

### **Vehicles Operated** at Maximum Service

| Mode            | Directly<br>Operated | Purchased<br>Transportation | Operating<br>Expenses | Fare<br>Revenues    | Uses of Capital<br>Funds | Annual Unlinked Trips | Annual Vehicle<br>Revenue Miles | Annual Vehicle<br>Revenue Hours |
|-----------------|----------------------|-----------------------------|-----------------------|---------------------|--------------------------|-----------------------|---------------------------------|---------------------------------|
| Demand Response | 806                  | -                           | \$29,210,250          | \$11,493,672        | \$3,046,917              | 1,420,691             | 14,653,297                      | 772,284                         |
| Total           | 806                  |                             | <b>\$29,210,250</b>   | <b>\$11,493,672</b> | <b>\$3,046,917</b>       | 1,420,691             | 14,653,297                      | 772,284                         |