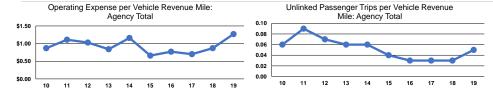

#### **Performance Measures**

|                 | Service E              | fficiency              |                 | Service Effectiveness |                      |                      |  |
|-----------------|------------------------|------------------------|-----------------|-----------------------|----------------------|----------------------|--|
|                 |                        |                        |                 | Operating Expenses    |                      |                      |  |
|                 | Operating Expenses per | Operating Expenses per |                 | per Unlinked          | Unlinked Trips per   | Unlinked Trips per   |  |
| Mode            | Vehicle Revenue Mile   | Vehicle Revenue Hour   | Mode            | Passenger Trip        | Vehicle Revenue Mile | Vehicle Revenue Hour |  |
| Demand Response | \$1.27                 | \$25.56                | Demand Response | \$25.65               | 0.0                  | 1.0                  |  |
| Total           | \$1.27                 | \$25.56                | Total           | \$25.65               | 0.0                  | 1.0                  |  |