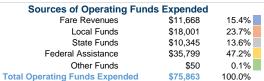

#### Summary of Operating Expenses (OE)

\$75,863 Total Operating Expenses

# **Operating Funding Sources**

#### **Vehicles Operated** at Maximum Service

| Fare     | Operating | Purchased      | Directly |  |
|----------|-----------|----------------|----------|--|
| Revenues | Expenses  | Transportation | Operated |  |
| \$11,668 | \$75,863  | -              | 2        |  |
| \$11,668 | \$75.863  |                | 2        |  |