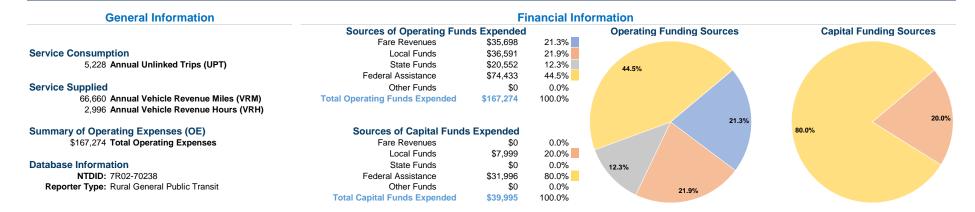

#### Vehicles Operated at Maximum Service

 Directly
 Purchased
 Operating
 Fare

 Operated
 Transportation
 Expenses
 Revenues

 5
 \$167,274
 \$35,698

 5
 \$167,274
 \$35,698

| Uses of Capital |                       | Annual Vehicle | Annual Vehicle |
|-----------------|-----------------------|----------------|----------------|
| Funds           | Annual Unlinked Trips | Revenue Miles  | Revenue Hours  |
| \$39,995        | 5,228                 | 66,660         | 2,996          |
| \$39,995        | 5,228                 | 66,660         | 2,996          |