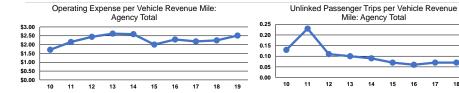

## Service Efficiency

Mode Operating Expenses per Vehicle Revenue Mile Demand Response \$2.51
Total \$2.51

Operating Expenses per Vehicle Revenue Hour \$55.83 \$55.83

|                 | Service Effectiveness                                |                                            |                                            |
|-----------------|------------------------------------------------------|--------------------------------------------|--------------------------------------------|
| Mode            | Operating Expenses<br>per Unlinked<br>Passenger Trip | Unlinked Trips per<br>Vehicle Revenue Mile | Unlinked Trips per<br>Vehicle Revenue Hour |
| Demand Response | \$32.00                                              | 0.1                                        | 1.7                                        |
| Total           | \$32.00                                              | 0.1                                        | 1.7                                        |