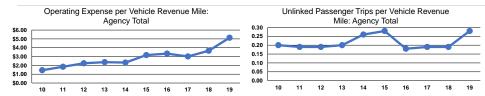

#### **Performance Measures**

### Service Efficiency

|                 | Operating Expenses per | Operating Expenses per |
|-----------------|------------------------|------------------------|
| Mode            | Vehicle Revenue Mile   | Vehicle Revenue Hour   |
| Demand Response | \$5.13                 | \$47.22                |
| Total           | \$5.13                 | \$47.22                |

|                 | Service Effectiveness                                |                                            |                                            |  |  |
|-----------------|------------------------------------------------------|--------------------------------------------|--------------------------------------------|--|--|
| Mode            | Operating Expenses<br>per Unlinked<br>Passenger Trip | Unlinked Trips per<br>Vehicle Revenue Mile | Unlinked Trips per<br>Vehicle Revenue Hour |  |  |
| Demand Response | \$18.12                                              | 0.3                                        | 2.6                                        |  |  |
| Total           | \$18.12                                              | 0.3                                        | 2.6                                        |  |  |