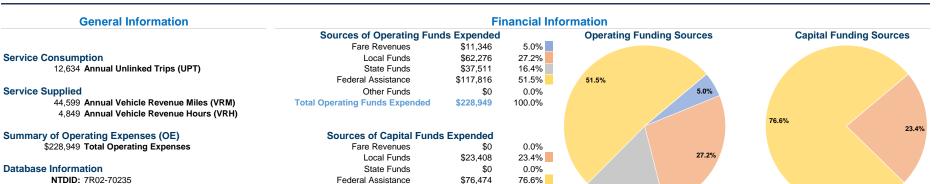

### **Modal Characteristics**

\$0

\$99,882

0.0%

100.0%

16.4%

Other Funds

**Total Capital Funds Expended** 

## **Operation Characteristics**

Reporter Type: Rural General Public Transit

# Vehicles Operated at Maximum Service

| Mode            | Directly<br>Operated | Purchased<br>Transportation | Operating<br>Expenses | Fare<br>Revenues | Uses of Capital<br>Funds Annual Unlinked Trips | Annual Vehicle<br>Revenue Miles | Annual Vehicle<br>Revenue Hours |
|-----------------|----------------------|-----------------------------|-----------------------|------------------|------------------------------------------------|---------------------------------|---------------------------------|
| Demand Response | 5                    | -                           | \$228,949             | \$11,346         | \$99,882 12,634                                | 44,599                          | 4,849                           |
| Total           | 5                    | -                           | \$228,949             | \$11,346         | \$99,882 12,634                                | 44,599                          | 4,849                           |