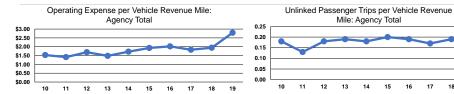

### **Performance Measures**

### Service Efficiency

|                 | Operating Expenses per |  |
|-----------------|------------------------|--|
| Mode            | Vehicle Revenue Mile   |  |
| Demand Response | \$2.79                 |  |
| Total           | \$2.79                 |  |

Operating Expenses per Vehicle Revenue Hour \$32.68

|                          | Service Effectiveness                                |                                            |                                            |  |
|--------------------------|------------------------------------------------------|--------------------------------------------|--------------------------------------------|--|
| Mode                     | Operating Expenses<br>per Unlinked<br>Passenger Trip | Unlinked Trips per<br>Vehicle Revenue Mile | Unlinked Trips per<br>Vehicle Revenue Hour |  |
| Demand Response<br>Total | \$12.48<br><b>\$12.48</b>                            | 0.2<br>0.2                                 | 2.6<br>2.6                                 |  |