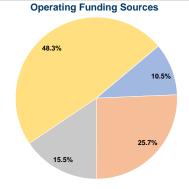

# **Summary of Operating Expenses (OE)**

\$148,920 Total Operating Expenses

# Vehicles Operated at Maximum Service

| Mode  | Directly<br>Operated | Purchased<br>Transportation | Operating<br>Expenses | Fare<br>Revenues |
|-------|----------------------|-----------------------------|-----------------------|------------------|
|       |                      |                             |                       |                  |
| Total | 4                    | _                           | \$148 920             | \$15.564         |