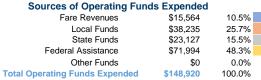

# **Summary of Operating Expenses (OE)**

\$148,920 Total Operating Expenses

# Vehicles Operated at Maximum Service

| Mode  | Directly<br>Operated | Purchased<br>Transportation | Operating<br>Expenses | Fare<br>Revenues |
|-------|----------------------|-----------------------------|-----------------------|------------------|
|       |                      |                             |                       |                  |
| Total | 4                    | _                           | \$148 920             | \$15.564         |