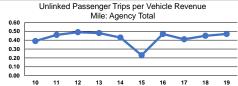

#### Service Efficiency

Mode Operating Expenses per
Vehicle Revenue Mile
Demand Response \$1.50
Total \$1.50

Operating Expenses per Vehicle Revenue Hour \$21.12

|                 | Service Effectiveness              |                      |                      |  |
|-----------------|------------------------------------|----------------------|----------------------|--|
|                 | Operating Expenses<br>per Unlinked | Unlinked Trips per   | Unlinked Trips per   |  |
| Mode            | Passenger Trip                     | Vehicle Revenue Mile | Vehicle Revenue Hour |  |
| Demand Response | \$3.19                             | 0.5                  | 6.6                  |  |
| Total           | \$3.19                             | 0.5                  | 6.6                  |  |