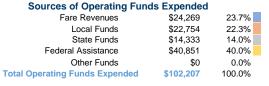

## **Greenwood County Council on Aging**

2019 Annual Agency Profile

#### **General Information**

#### **Financial Information**

### **Service Consumption**

32,014 Annual Unlinked Trips (UPT)

#### Service Supplied

68,115 Annual Vehicle Revenue Miles (VRM) 4,839 Annual Vehicle Revenue Hours (VRH)

#### Summary of Operating Expenses (OE)

\$102,207 Total Operating Expenses

#### **Database Information**

NTDID: 7R02-70186

Reporter Type: Rural General Public Transit



#### **Sources of Capital Funds Expended**



#### **Modal Characteristics**

### **Operation Characteristics**

# Vehicles Operated at Maximum Service

|                 | Directly<br>Operated | Purchased<br>Transportation             | Operating<br>Expenses | Fare<br>Revenues |
|-----------------|----------------------|-----------------------------------------|-----------------------|------------------|
| Mode            |                      |                                         |                       |                  |
| Demand Response | 5                    | - · · · · · · · · · · · · · · · · · · · | \$102,207             | \$24,269         |
| Total           | 5                    |                                         | \$102 207             | \$24.260         |

| Us