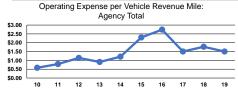

#### Service Efficiency

Mode Operating Expenses per
Vehicle Revenue Mile
Demand Response \$1.50
Total \$1.50

Operating Expenses per Vehicle Revenue Hour \$21.12

|                 | Service Effectiveness              |                      |                      |  |
|-----------------|------------------------------------|----------------------|----------------------|--|
|                 | Operating Expenses<br>per Unlinked | Unlinked Trips per   | Unlinked Trips per   |  |
| Mode            | Passenger Trip                     | Vehicle Revenue Mile | Vehicle Revenue Hour |  |
| Demand Response | \$3.19                             | 0.5                  | 6.6                  |  |
| Total           | \$3.19                             | 0.5                  | 6.6                  |  |