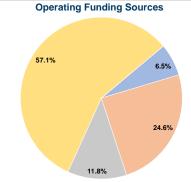

# **City of Wilson**

#### 2019 Annual Agency Profile

#### **General Information**

**Service Consumption** 550 Annual Unlinked Trips (UPT)

#### Service Supplied

3,898 Annual Vehicle Revenue Miles (VRM) 229 Annual Vehicle Revenue Hours (VRH)

#### Summary of Operating Expenses (OE)

\$6,643 Total Operating Expenses

#### **Database Information**

NTDID: 7R02-70171

Reporter Type: Rural General Public Transit

#### **Financial Information**



#### **Sources of Capital Funds Expended**

Fare Revenues Local Funds \$0 State Funds \$0 Federal Assistance \$0 Other Funds \$0 **Total Capital Funds Expended** \$0



#### **Modal Characteristics**

## **Operation Characteristics**

## **Vehicles Operated** at Maximum Service

Directly Purchased Operating Fare Mode Operated Transportation Expenses Revenues 2 \$6,643 \$430 Demand Response \$6,643 \$430

| Uses of Capital |                       | Annual Vehicle | Annual Vehicle |
|-----------------|-----------------------|----------------|----------------|
| Funds           | Annual Unlinked Trips | Revenue Miles  | Revenue Hours  |
| \$0             | 550                   | 3,898          | 229            |
| \$0             | 550                   | 3,898          | 229            |

#### **Performance Measures**

#### Service Efficiency

|                 | Operating Expenses per |  |
|-----------------|------------------------|--|
| Mode