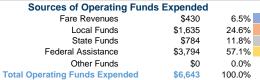

# **City of Wilson**

#### 2019 Annual Agency Profile

#### **General Information**

**Service Consumption** 550 Annual Unlinked Trips (UPT)

#### Service Supplied

3,898 Annual Vehicle Revenue Miles (VRM) 229 Annual Vehicle Revenue Hours (VRH)

#### Summary of Operating Expenses (OE)

\$6,643 Total Operating Expenses

#### **Database Information**

NTDID: 7R02-70171

Reporter Type: Rural General Public Transit

#### **Financial Information**



#### **Sources of Capital Funds Expended**

Fare Revenues Local Funds \$0 State Funds \$0 Federal Assistance \$0 Other Funds \$0 **Total Capital Funds Expended** \$0



#### **Modal Characteristics**

## **Operation Characteristics**

## **Vehicles Operated** at Maximum Service

Directly Purchased Operating Fare Mode Operated Transportation Expenses Revenues 2 \$6,643 \$430 Demand Response \$6,643 \$430

| Uses of Capital |                       | Annual Vehicle | Annual Vehicle |
|-----------------|-----------------------|----------------|----------------|
| Funds           | Annual Unlinked Trips | Revenue Miles  | Revenue Hours  |
| \$0             | 550                   | 3,898          | 229            |
| \$0             | 550                   | 3,898          | 229            |