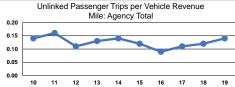

Operating Expenses per Vehicle Revenue Hour \$29.01 \$29.01

|                          | Service Effectiveness                                |                                            |                                            |
|--------------------------|------------------------------------------------------|--------------------------------------------|--------------------------------------------|
| Mode                     | Operating Expenses<br>per Unlinked<br>Passenger Trip | Unlinked Trips per<br>Vehicle Revenue Mile | Unlinked Trips per<br>Vehicle Revenue Hour |
| Demand Response<br>Total | \$12.08<br><b>\$12.08</b>                            | 0.1<br><b>0.1</b>                          | 2.4<br>2.4                                 |