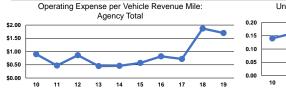

#### Service Efficiency

|                 | Operating Expenses per |  |
|-----------------|------------------------|--|
| Mode            | Vehicle Revenue Mile   |  |
| Demand Response | \$1.70                 |  |
| Total           | \$1.70                 |  |