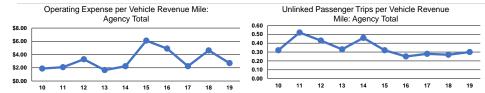

### **Performance Measures**

### **Service Efficiency**

| Mode            | Operating Expenses per<br>Vehicle Revenue Mile | Operating Expenses per<br>Vehicle Revenue Hour |
|-----------------|------------------------------------------------|------------------------------------------------|
| Demand Response | \$2.70                                         | \$35.47                                        |
| Total           | <b>\$2.70</b>                                  | \$35.47                                        |

|                 | Service Effectiveness                                |                                            |                                            |  |  |  |
|-----------------|------------------------------------------------------|--------------------------------------------|--------------------------------------------|--|--|--|
| Mode            | Operating Expenses<br>per Unlinked<br>Passenger Trip | Unlinked Trips per<br>Vehicle Revenue Mile | Unlinked Trips per<br>Vehicle Revenue Hour |  |  |  |
| Demand Response | \$9.17                                               | 0.3                                        | 3.9                                        |  |  |  |
| Total           | \$9.17                                               | 0.3                                        | 3.9                                        |  |  |  |