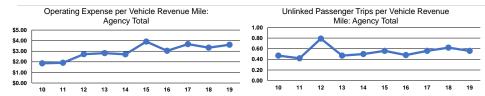

#### Service Efficiency

Mode Operating Expenses per Vehicle Revenue Mile
Demand Response \$3.61
Total \$3.61

Operating Expenses per Vehicle Revenue Hour \$16.61

|                 | Service Effectiveness                                |                                            |                                            |
|-----------------|------------------------------------------------------|--------------------------------------------|--------------------------------------------|
| Mode            | Operating Expenses<br>per Unlinked<br>Passenger Trip | Unlinked Trips per<br>Vehicle Revenue Mile | Unlinked Trips per<br>Vehicle Revenue Hour |
| Demand Response | \$6.45                                               | 0.6                                        | 2.6                                        |
| Total           | \$6.45                                               | 0.6                                        | 2.6                                        |