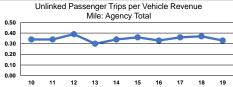

Operating Expenses per Vehicle Revenue Hour \$19.81 \$19.81

|                          |                                                      | <b>;</b>                                   |                                            |
|--------------------------|------------------------------------------------------|--------------------------------------------|--------------------------------------------|
| Mode                     | Operating Expenses<br>per Unlinked<br>Passenger Trip | Unlinked Trips per<br>Vehicle Revenue Mile | Unlinked Trips per<br>Vehicle Revenue Hour |
| Demand Response<br>Total | \$7.38<br>\$7.38                                     | 0.3<br>0.3                                 | 2.7<br>2.7                                 |