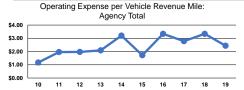

### Service Efficiency

|                 | Operating Expenses per |
|-----------------|------------------------|
| Mode            | Vehicle Revenue Mile   |
| Demand Response | \$2.44                 |
| Total           | \$2.44                 |