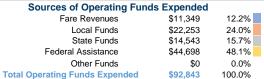

# **Summary of Operating Expenses (OE)**

\$92,843 Total Operating Expenses

# Operating Funding Sources 48.1% 12.2%

### Vehicles Operated at Maximum Service

|                 | Directly | Purchased      | Operating | Fare     |
|-----------------|----------|----------------|-----------|----------|
| Mode            | Operated | Transportation | Expenses  | Revenues |
| Demand Response | 2        | · -            | \$92,843  | \$11,349 |
| Total           | 2        | -              | \$92,843  | \$11,349 |